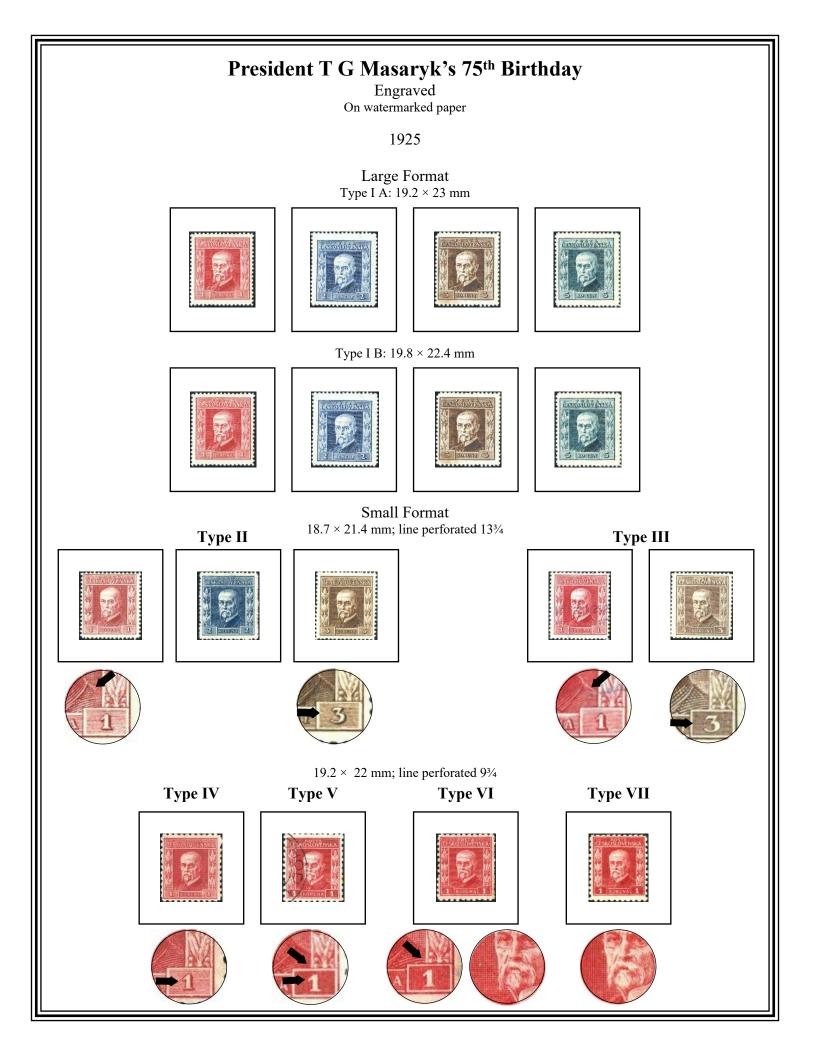

#### President T G Masaryk's 75th Birthday

Photogravure On watermarked paper

1925

Comb perforated  $13\frac{3}{4} \times 13\frac{1}{2}$ Ordinary white paper

Translucent greyish paper

Line perforated 13<sup>3</sup>/<sub>4</sub>