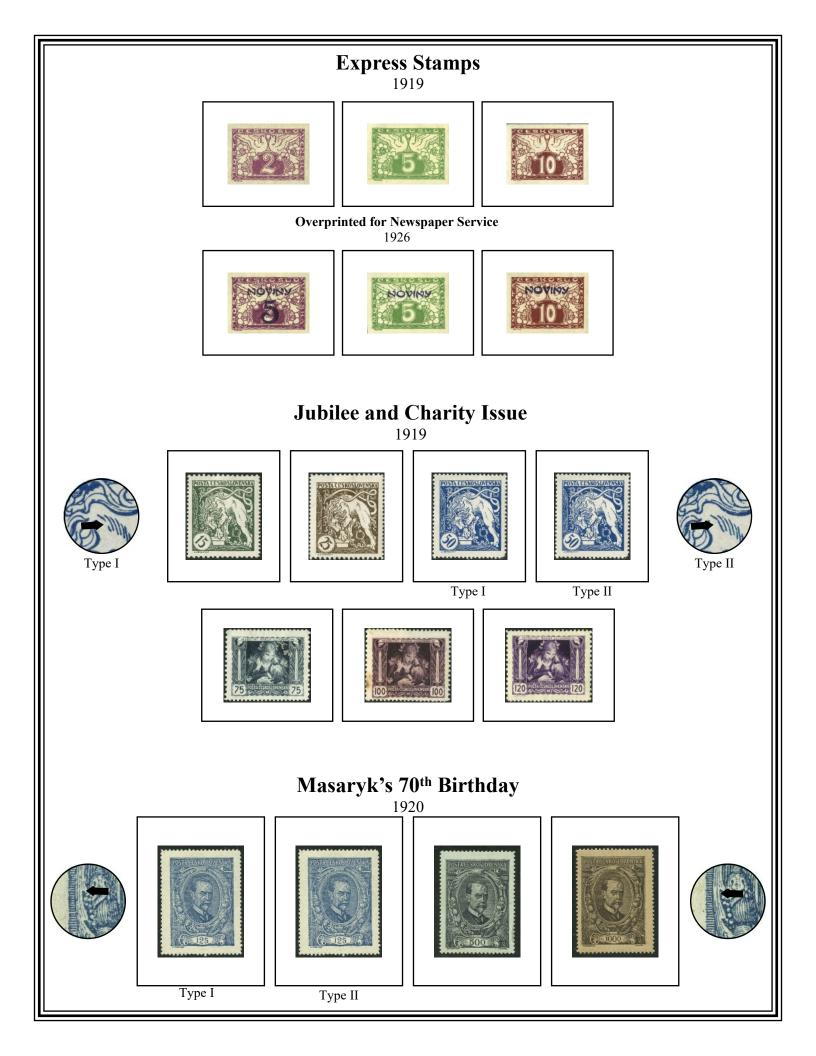

# Czechoslovakia First Republic 1918-1939



### The Hradčany Designs 1918-1920

The Circles Design

Two circles appear in each side panel

**Initial Phase** Sun in the sky, white foreground bushes Imperforate



Perforated



**Final Phase** No sun, hatching in the foreground bushes



Perforated























### Fifth Anniversary of the Founding of the Republic Gum embossed with the monogram of the Czechoslovak Postal Service

On watermarked paper

1923



#### Overprinted Meeting of the Olympic Congress in Prague

1925



#### Overprinted Eighth Sokol Games in Prague

1926









#### President T G Masaryk's 75th Birthday

Photogravure On watermarked paper

1925

Comb perforated  $13\frac{3}{4} \times 13\frac{1}{2}$ Ordinary white paper



Translucent greyish paper





Line perforated 13<sup>3</sup>/<sub>4</sub>















#### **Castles and Towns**

1929









Blue-violet



Red-violet









**100<sup>th</sup> Anniversary of the Birth of Miroslav Tyrš** 1932





















## Twentieth Anniversary The Battles of Bachmac, Vouziers, and Dos Alto 1938





#### **Te