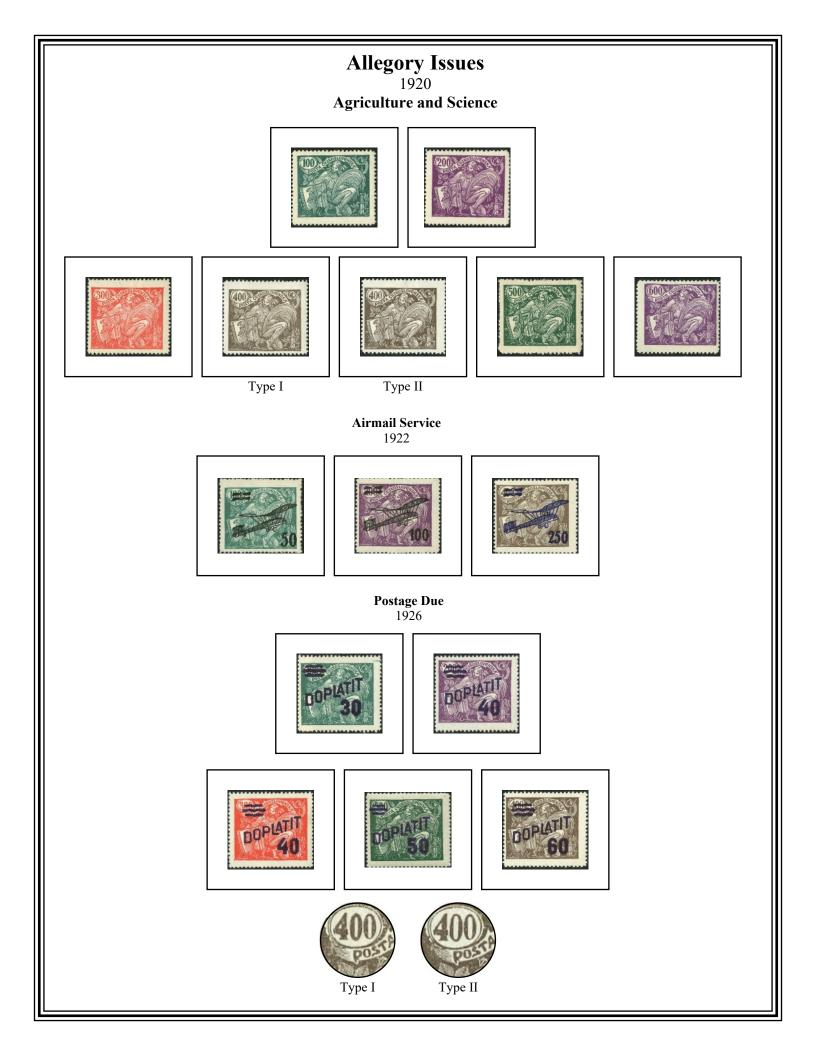

# Czechoslovakia First Republic 1918-1939



### The Hradčany Designs 1918-1920

The Circles Design

Two circles appear in each side panel

**Initial Phase** Sun in the sky, white foreground bushes Imperforate



Perforated



**Final Phase** No sun, hatching in the foreground bushes



Perforated























### Fifth Anniversary of the Founding of the Republic Gum embossed with the monogram of the Czechoslovak Postal Service

On watermarked paper

1923



#### Overprinted Meeting of the Olympic Congress in Prague

1925



#### Overprinted Eighth Sokol Games in Prague

1926









#### President T G Masaryk's 75th Birthday

Photogravure On watermarked paper

1925

Comb perforated  $13\frac{3}{4} \times 13\frac{1}{2}$ Ordinary white paper



Translucent greyish paper





Line perforated 13<sup>3</sup>/<sub>4</sub>















#### **Castles and Towns**

1929









Blue-violet



Red-violet









**100<sup>th</sup> Anniversary of the Birth of Miroslav Tyrš** 1932





















## Twentieth Anniversary The Battles of Bachmac, Vouziers, and Dos Alto 1938





#### **Tenth In