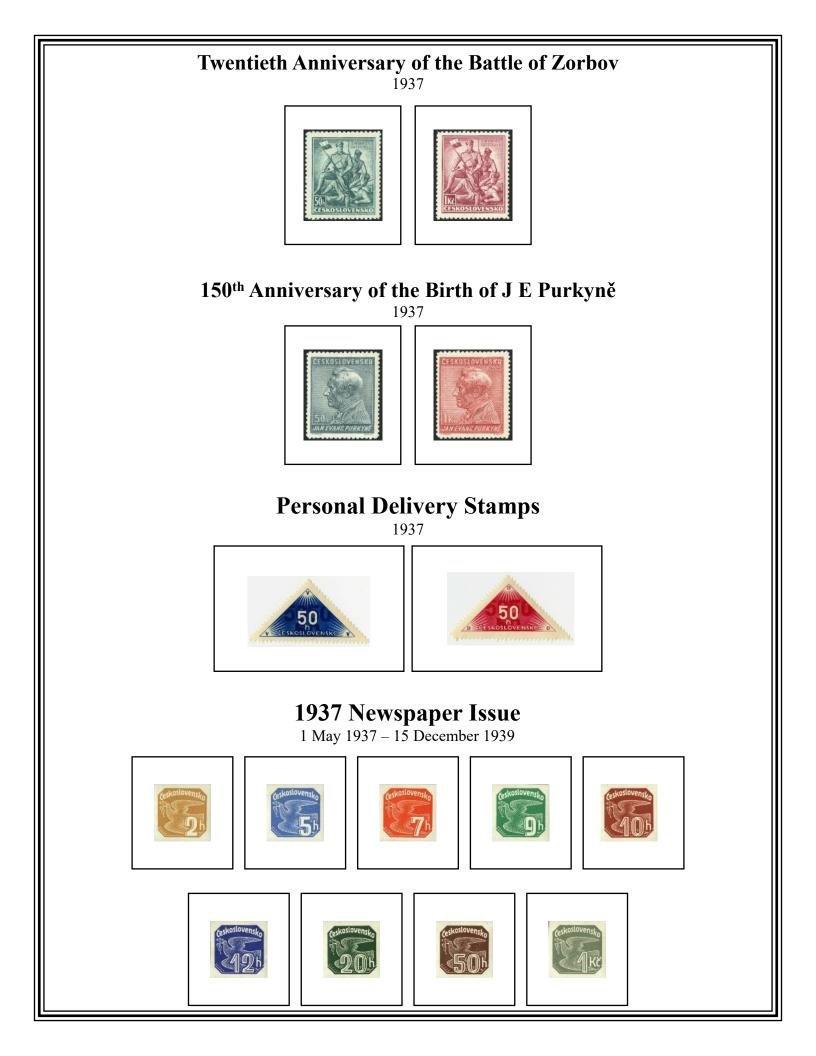

rforated



**Final Phase** No sun, hatching in the foreground bushes



Perforated























### Fifth Anniversary of the Founding of the Republic Gum embossed with the monogram of the Czechoslovak Postal Service

On watermarked paper

1923



#### Overprinted Meeting of the Olympic Congress in Prague

1925



#### Overprinted Eighth Sokol Games in Prague

1926









#### President T G Masaryk's 75th Birthday

Photogravure On watermarked paper

1925

Comb perforated  $13\frac{3}{4} \times 13\frac{1}{2}$ Ordinary white paper



Translucent greyish paper





Line perforated 13<sup>3</sup>/<sub>4</sub>















#### **Castles and Towns**

1929









Blue-violet



Red-violet









**100<sup>th</sup> Anniversary of the Birth of Miroslav Tyrš** 1932





















## Twentieth Anniversary The Battles of Bachmac, Vouziers, and Dos Alto 1938





#### **Tenth International Sokol Games in Prague** 1938