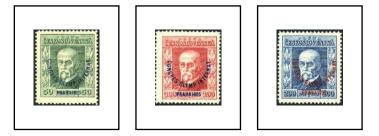

#### President T G Masaryk's 75th Birthday

Photogravure On watermarked paper

1925

Comb perforated  $13\frac{3}{4} \times 13\frac{1}{2}$ Ordinary white paper

Translucent greyish paper

Line perforated 13<sup>3</sup>/<sub>4</sub>