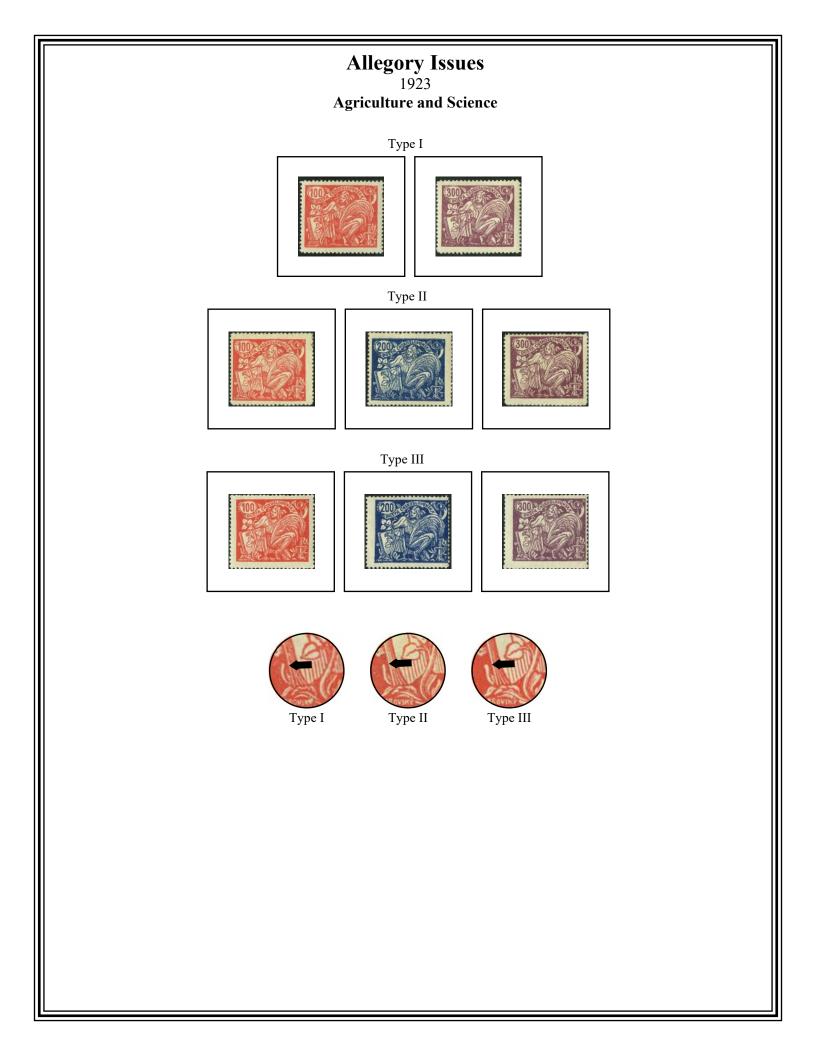

# Czechoslovakia First Republic 1918-1939



### The Hradčany Designs 1918-1920

The Circles Design

Two circles appear in each side panel

**Initial Phase** Sun in the sky, white foreground bushes Imperforate



Perforated



**Final Phase** No sun, hatching in the foreground bushes



Perforated























### Fifth Anniversary of the Founding of the Republic Gum embossed with the monogram of the Czechoslovak Postal Service

On watermarked paper

1923



#### Overprinted Meeting of the Olympic Congress in Prague

1925



#### Overprinted Eighth Sokol Games in Prague

1926









#### President T G Masaryk's 75th Birthday

Photogravure On watermarked paper

1925

Comb perforated  $13\frac{3}{4} \times 13\frac{1}{2}$ Ordinary white paper



Translucent greyish paper





Line perforated 13<sup>3</sup>/<sub>4</sub>















#### **Castles and Towns**

1929









Blue-violet



Red-violet









**100<sup>th</sup> Anniversary of the Birth of Miroslav Tyrš** 1932





















## Twentieth Anniversary The Battles of Bachmac, Vouziers, and Dos Alto 1938





#### **Tenth Inte