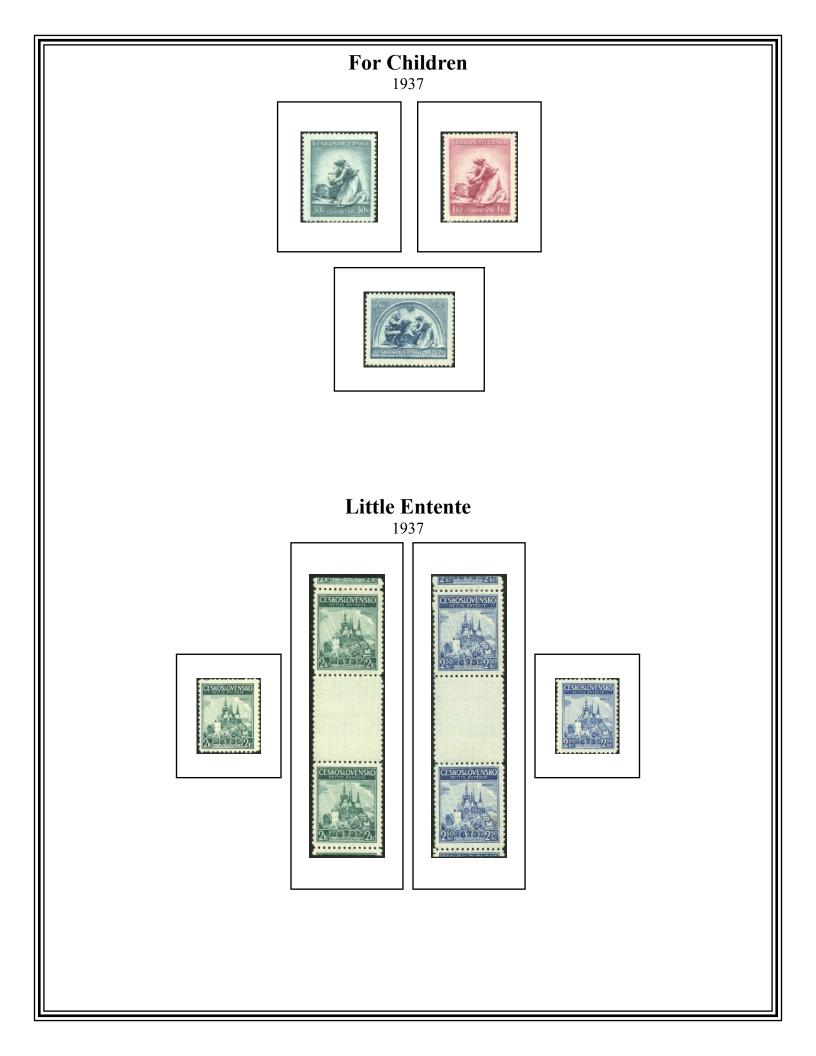

Perforated



**Final Phase** No sun, hatching in the foreground bushes



Perforated























### Fifth Anniversary of the Founding of the Republic Gum embossed with the monogram of the Czechoslovak Postal Service

On watermarked paper

1923



#### Overprinted Meeting of the Olympic Congress in Prague

1925



#### Overprinted Eighth Sokol Games in Prague

1926









#### President T G Masaryk's 75th Birthday

Photogravure On watermarked paper

1925

Comb perforated  $13\frac{3}{4} \times 13\frac{1}{2}$ Ordinary white paper



Translucent greyish paper





Line perforated 13<sup>3</sup>/<sub>4</sub>















#### **Castles and Towns**

1929









Blue-violet



Red-violet









**100<sup>th</sup> Anniversary of the Birth of Miroslav Tyrš** 1932





















## Twentieth Anniversary The Battles of Bachmac, Vouziers, and Dos Alto 1938





#### **Tenth International Sokol Games in Prague** 1938