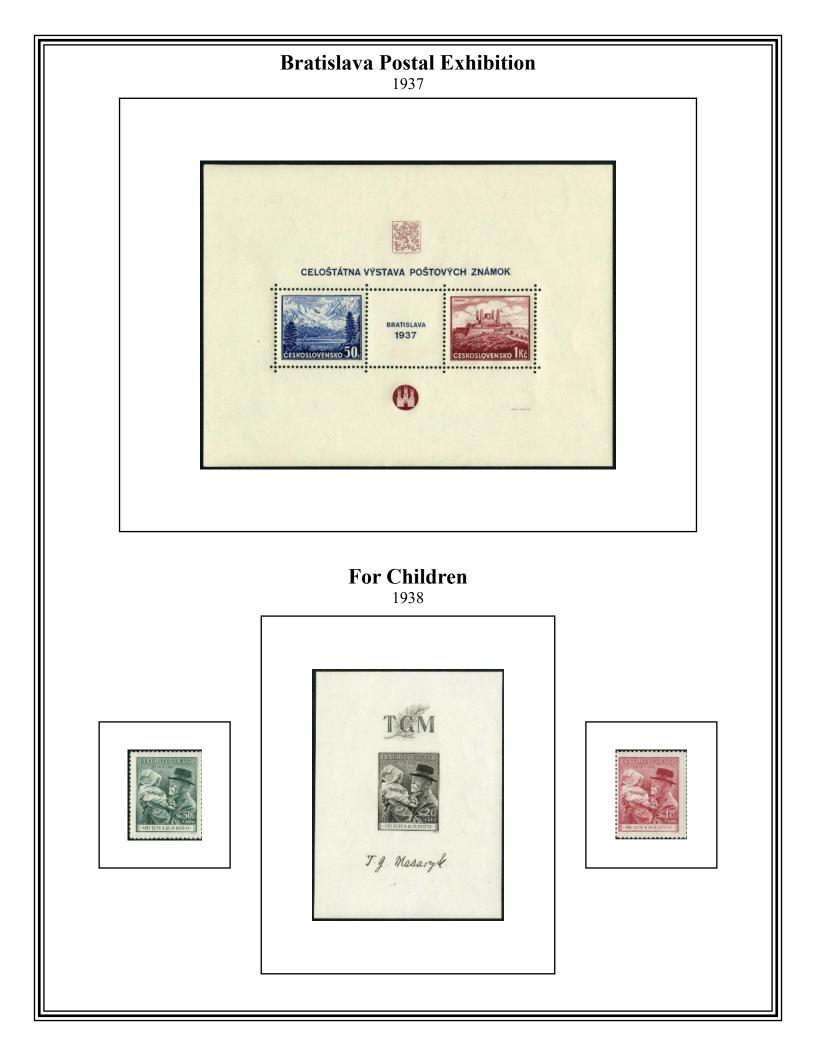

ated



**Final Phase** No sun, hatching in the foreground bushes



Perforated























### Fifth Anniversary of the Founding of the Republic Gum embossed with the monogram of the Czechoslovak Postal Service

On watermarked paper

1923



#### Overprinted Meeting of the Olympic Congress in Prague

1925



#### Overprinted Eighth Sokol Games in Prague

1926









#### President T G Masaryk's 75th Birthday

Photogravure On watermarked paper

1925

Comb perforated  $13\frac{3}{4} \times 13\frac{1}{2}$ Ordinary white paper



Translucent greyish paper





Line perforated 13<sup>3</sup>/<sub>4</sub>















#### **Castles and Towns**

1929









Blue-violet



Red-violet









**100<sup>th</sup> Anniversary of the Birth of Miroslav Tyrš** 1932





















## Twentieth Anniversary The Battles of Bachmac, Vouziers, and Dos Alto 1938





#### **Tenth International Sokol Games in Prague** 1938