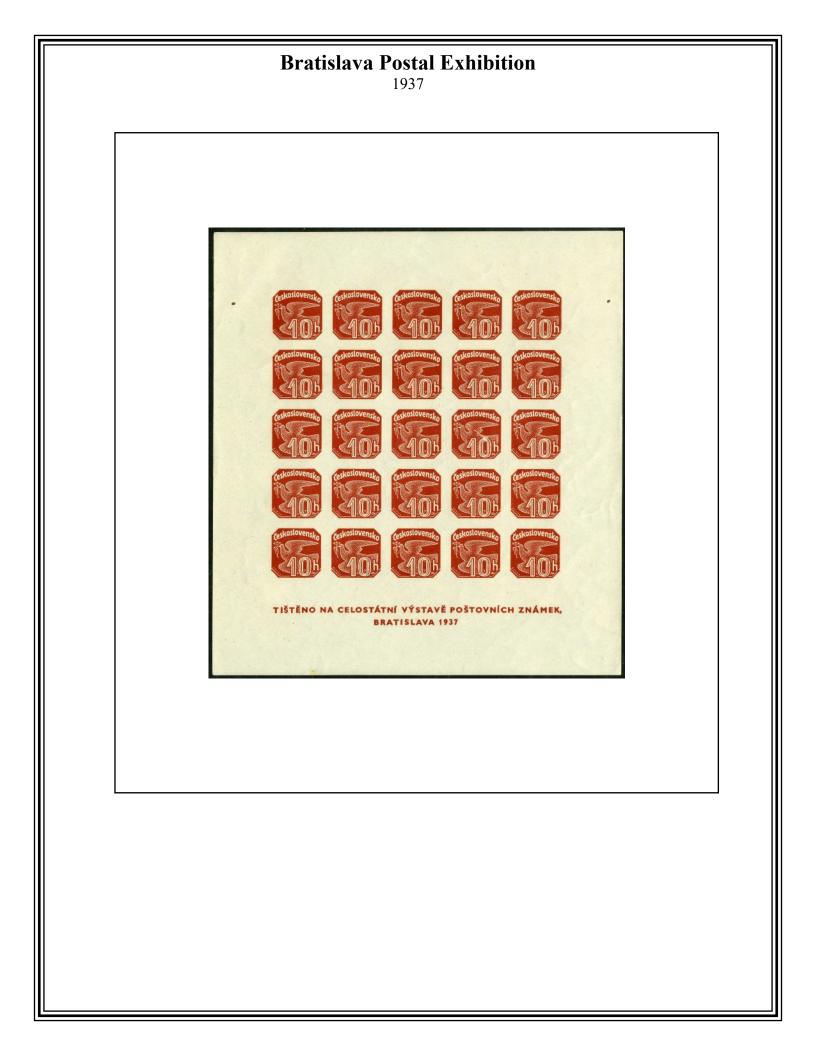

orated



**Final Phase** No sun, hatching in the foreground bushes



Perforated























### Fifth Anniversary of the Founding of the Republic Gum embossed with the monogram of the Czechoslovak Postal Service

On watermarked paper

1923



#### Overprinted Meeting of the Olympic Congress in Prague

1925



#### Overprinted Eighth Sokol Games in Prague

1926









#### President T G Masaryk's 75th Birthday

Photogravure On watermarked paper

1925

Comb perforated  $13\frac{3}{4} \times 13\frac{1}{2}$ Ordinary white paper



Translucent greyish paper





Line perforated 13<sup>3</sup>/<sub>4</sub>















#### **Castles and Towns**

1929









Blue-violet



Red-violet









**100<sup>th</sup> Anniversary of the Birth of Miroslav Tyrš** 1932





















## Twentieth Anniversary The Battles of Bachmac, Vouziers, and Dos Alto 1938





#### **Tenth International Sokol Games in Prague** 1938