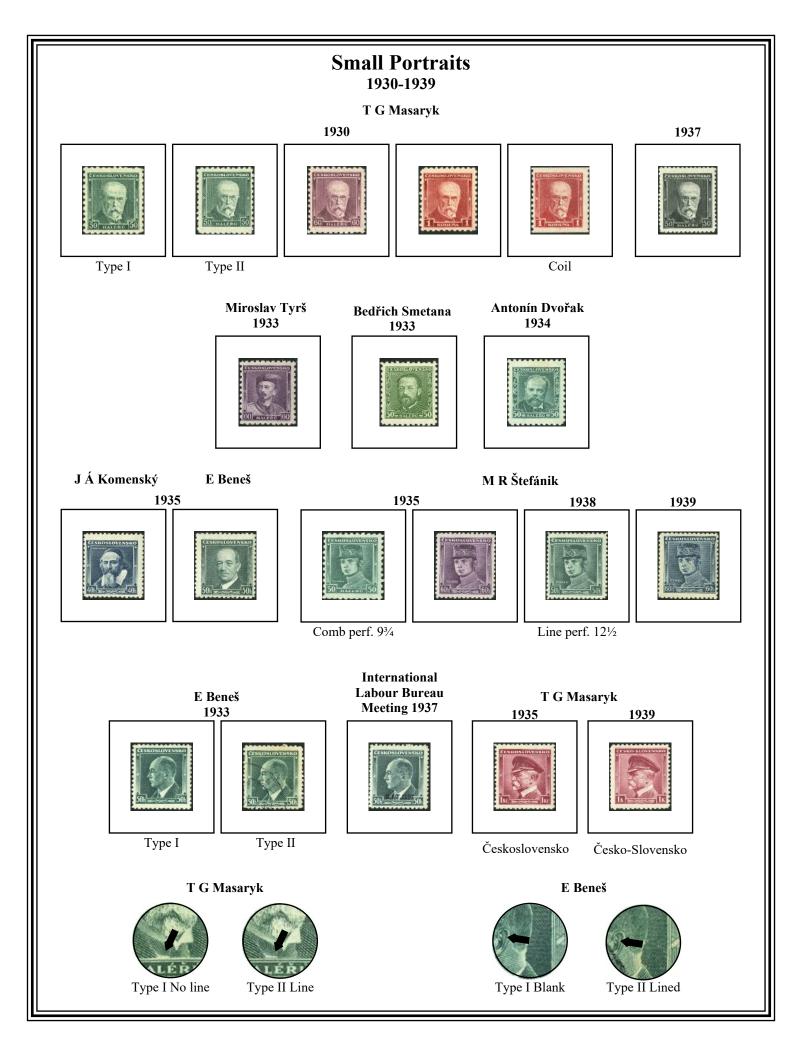

#### President T G Masaryk's 75th Birthday

Photogravure On watermarked paper

1925

Comb perforated  $13\frac{3}{4} \times 13\frac{1}{2}$ Ordinary white paper

Translucent greyish paper

Line perforated 13<sup>3</sup>/<sub>4</sub>