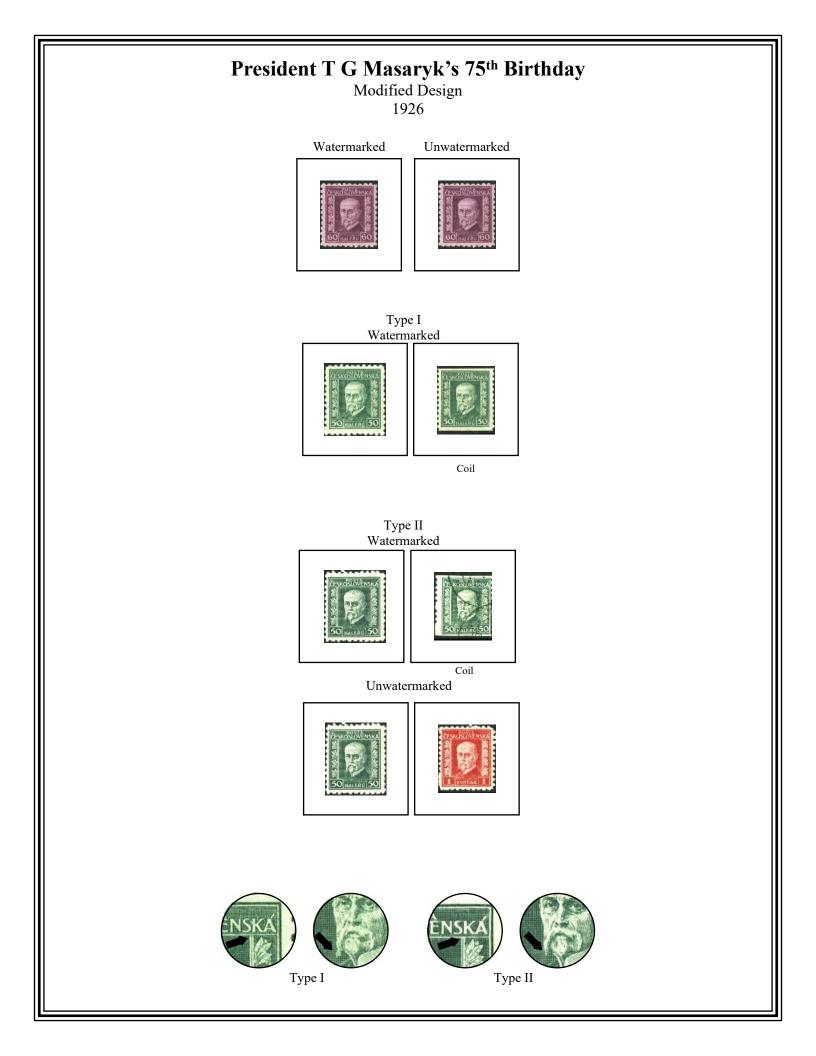

#### President T G Masaryk's 75th Birthday

Photogravure On watermarked paper

1925

Comb perforated  $13\frac{3}{4} \times 13\frac{1}{2}$ Ordinary white paper

Translucent greyish paper

Line perforated 13<sup>3</sup>/<sub>4</sub>