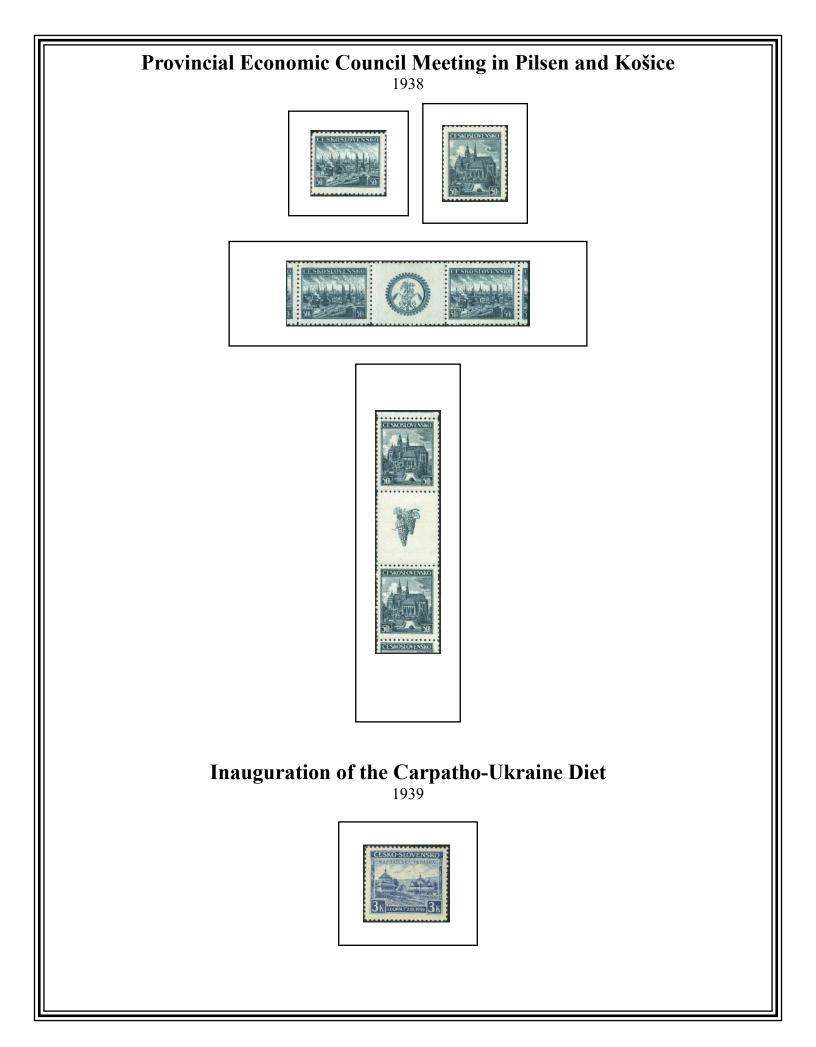

he Republic Gum embossed with the monogram of the Czechoslovak Postal Service

On watermarked paper

1923



#### Overprinted Meeting of the Olympic Congress in Prague

1925



#### Overprinted Eighth Sokol Games in Prague

1926









#### President T G Masaryk's 75th Birthday

Photogravure On watermarked paper

1925

Comb perforated  $13\frac{3}{4} \times 13\frac{1}{2}$ Ordinary white paper



Translucent greyish paper





Line perforated 13<sup>3</sup>/<sub>4</sub>















#### **Castles and Towns**

1929









Blue-violet



Red-violet









**100<sup>th</sup> Anniversary of the Birth of Miroslav Tyrš** 1932





















## Twentieth Anniversary The Battles of Bachmac, Vouziers, and Dos Alto 1938





#### **Tenth International Sokol Games in Prague** 1938