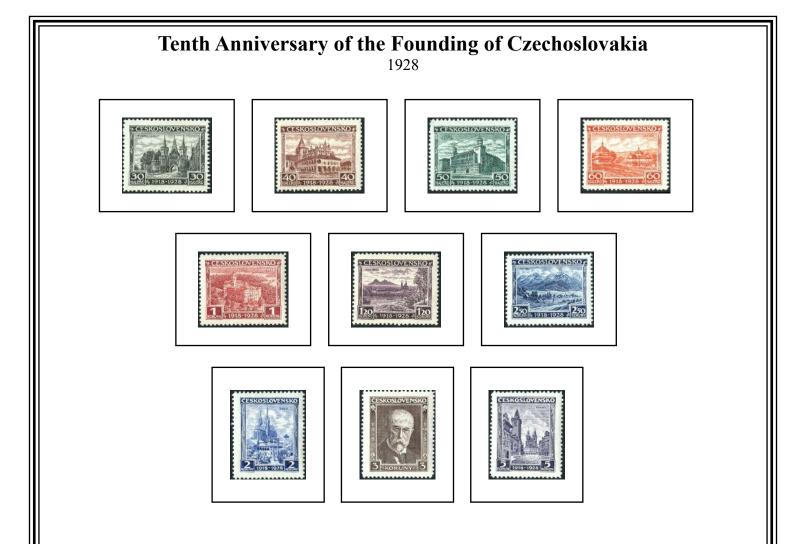

Hradčany Designs 1918-1920

The Circles Design

Two circles appear in each side panel

**Initial Phase** Sun in the sky, white foreground bushes Imperforate



Perforated



**Final Phase** No sun, hatching in the foreground bushes



Perforated























### Fifth Anniversary of the Founding of the Republic Gum embossed with the monogram of the Czechoslovak Postal Service

On watermarked paper

1923



#### Overprinted Meeting of the Olympic Congress in Prague

1925



#### Overprinted Eighth Sokol Games in Prague

1926









#### President T G Masaryk's 75th Birthday

Photogravure On watermarked paper

1925

Comb perforated  $13\frac{3}{4} \times 13\frac{1}{2}$ Ordinary white paper



Translucent greyish paper





Line perforated 13<sup>3</sup>/<sub>4</sub>















#### **Castles and Towns**

1929









Blue-violet



Red-violet









**100<sup>th</sup> Anniversary of the Birth of Miroslav Tyrš** 1932





















## Twentieth Anniversary The Battles of Bachmac, Vouziers, and Dos Alto 1938





#### **Tenth International Sokol Games in Prague** 1938