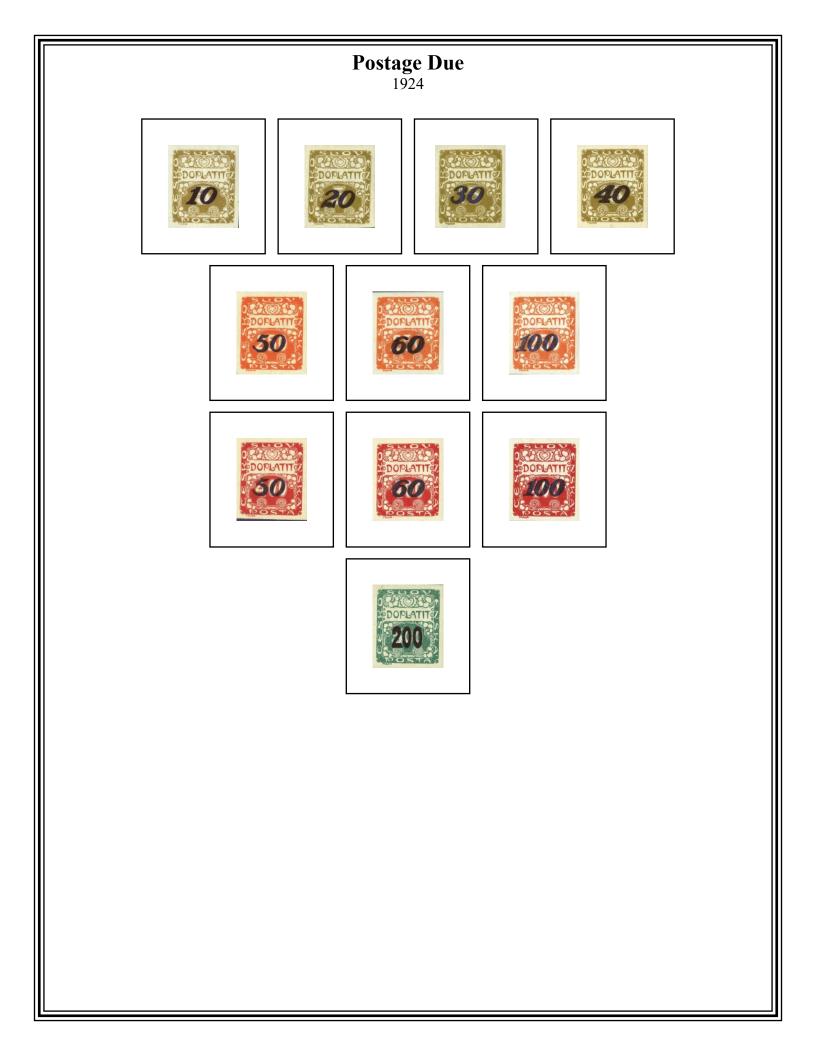

# Czechoslovakia First Republic 1918-1939



### The Hradčany Designs 1918-1920

The Circles Design

Two circles appear in each side panel

**Initial Phase** Sun in the sky, white foreground bushes Imperforate



Perforated



**Final Phase** No sun, hatching in the foreground bushes



Perforated























### Fifth Anniversary of the Founding of the Republic Gum embossed with the monogram of the Czechoslovak Postal Service

On watermarked paper

1923



#### Overprinted Meeting of the Olympic Congress in Prague

1925



#### Overprinted Eighth Sokol Games in Prague

1926









#### President T G Masaryk's 75th Birthday

Photogravure On watermarked paper

1925

Comb perforated  $13\frac{3}{4} \times 13\frac{1}{2}$ Ordinary white paper



Translucent greyish paper





Line perforated 13<sup>3</sup>/<sub>4</sub>















#### **Castles and Towns**

1929









Blue-violet



Red-violet









**100<sup>th</sup> Anniversary of the Birth of Miroslav Tyrš** 1932





















## Twentieth Anniversary The Battles of Bachmac, Vouziers, and Dos Alto 1938





#### **