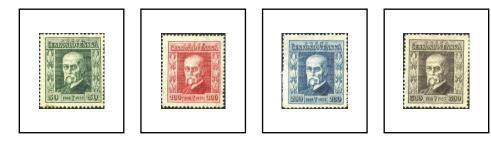

#### President T G Masaryk's 75th Birthday

Photogravure On watermarked paper

1925

Comb perforated  $13\frac{3}{4} \times 13\frac{1}{2}$ Ordinary white paper

Translucent greyish paper

Line perforated 13<sup>3</sup>/<sub>4</sub>