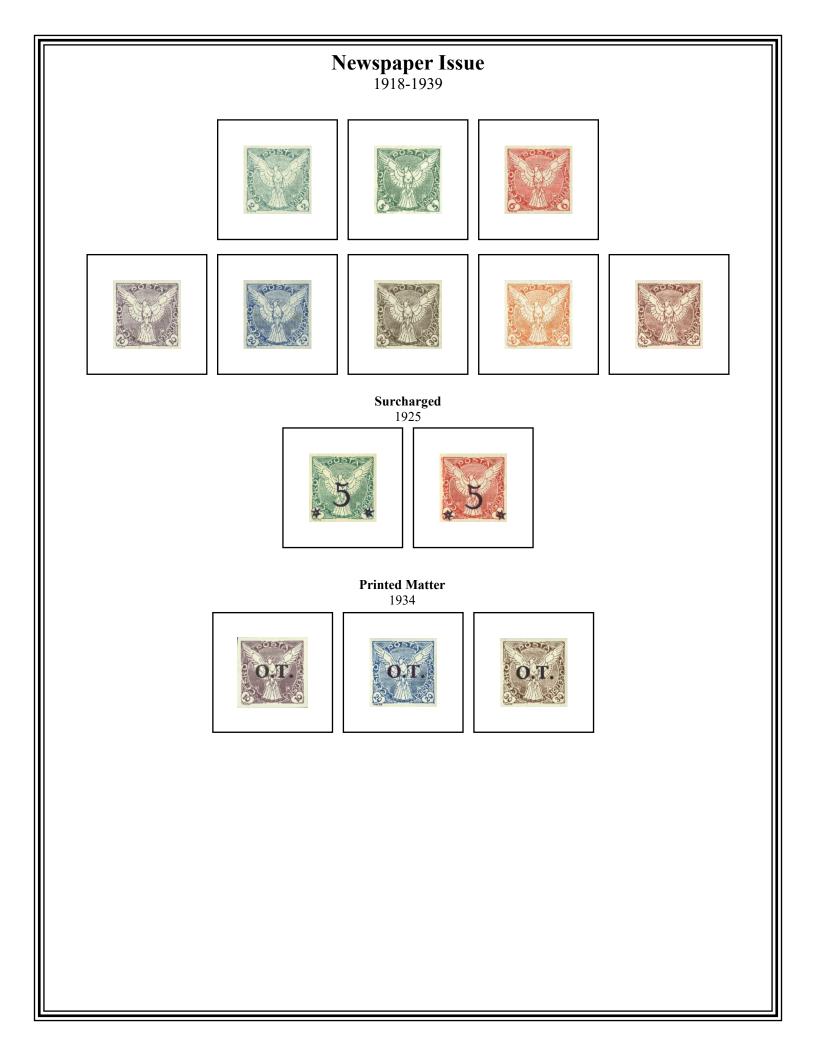

# Czechoslovakia First Republic 1918-1939



### The Hradčany Designs 1918-1920

The Circles Design

Two circles appear in each side panel

**Initial Phase** Sun in the sky, white foreground bushes Imperforate



Perforated



**Final Phase** No sun, hatching in the foreground bushes



Perforated























### Fifth Anniversary of the Founding of the Republic Gum embossed with the monogram of the Czechoslovak Postal Service

On watermarked paper

1923



#### Overprinted Meeting of the Olympic Congress in Prague

1925



#### Overprinted Eighth Sokol Games in Prague

1926









#### President T G Masaryk's 75th Birthday

Photogravure On watermarked paper

1925

Comb perforated  $13\frac{3}{4} \times 13\frac{1}{2}$ Ordinary white paper



Translucent greyish paper





Line perforated 13<sup>3</sup>/<sub>4</sub>















#### **Castles and Towns**

1929









Blue-violet



Red-violet









**100<sup>th</sup> Anniversary of the Birth of Miroslav Tyrš** 1932





















## Twentieth Anniversary The Battles of Bachmac, Vouziers, and Dos Alto 1938





###