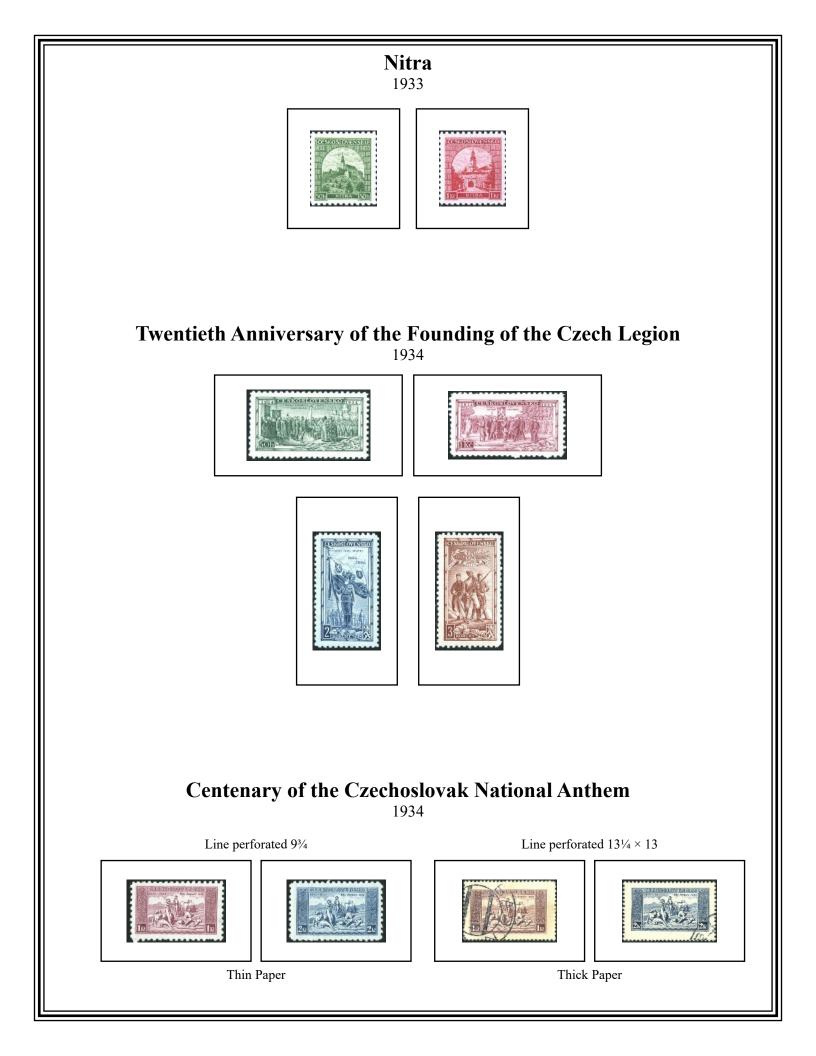

#### **Castles and Towns**

1929

Blue-violet

Red-violet

**100<sup>th</sup> Anniversary of the Birth of Miroslav Tyrš** 1932