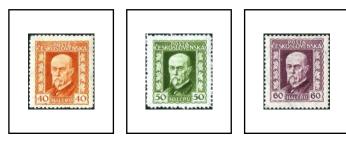

#### President T G Masaryk's 75th Birthday

Photogravure On watermarked paper

1925

Comb perforated  $13\frac{3}{4} \times 13\frac{1}{2}$ Ordinary white paper

Translucent greyish paper

Line perforated 13<sup>3</sup>/<sub>4</sub>