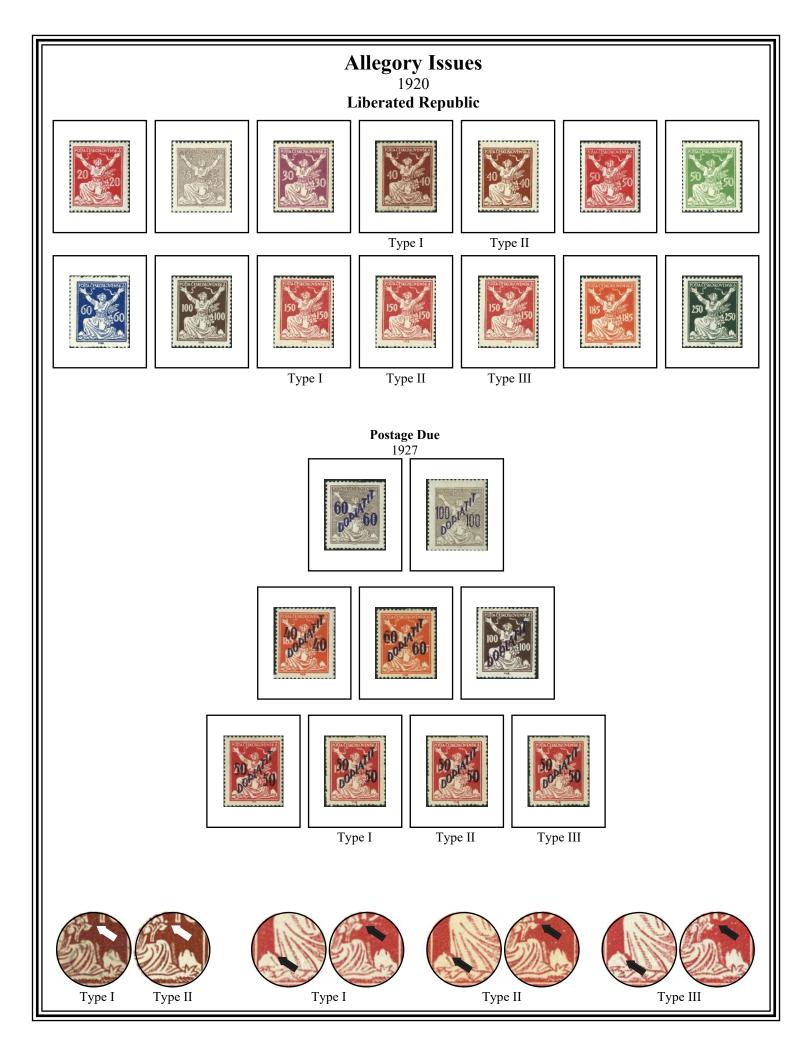

# Czechoslovakia First Republic 1918-1939



### The Hradčany Designs 1918-1920

The Circles Design

Two circles appear in each side panel

**Initial Phase** Sun in the sky, white foreground bushes Imperforate



Perforated



**Final Phase** No sun, hatching in the foreground bushes



Perforated























### Fifth Anniversary of the Founding of the Republic Gum embossed with the monogram of the Czechoslovak Postal Service

On watermarked paper

1923



#### Overprinted Meeting of the Olympic Congress in Prague

1925



#### Overprinted Eighth Sokol Games in Prague

1926









#### President T G Masaryk's 75th Birthday

Photogravure On watermarked paper

1925

Comb perforated  $13\frac{3}{4} \times 13\frac{1}{2}$ Ordinary white paper



Translucent greyish paper





Line perforated 13<sup>3</sup>/<sub>4</sub>















#### **Castles and Towns**

1929









Blue-violet



Red-violet









**100<sup>th</sup> Anniversary of the Birth of Miroslav Tyrš** 1932





















## Twentieth Anniversary The Battles of Bachmac, Vouziers, and Dos Alto 1938





#### **Tenth