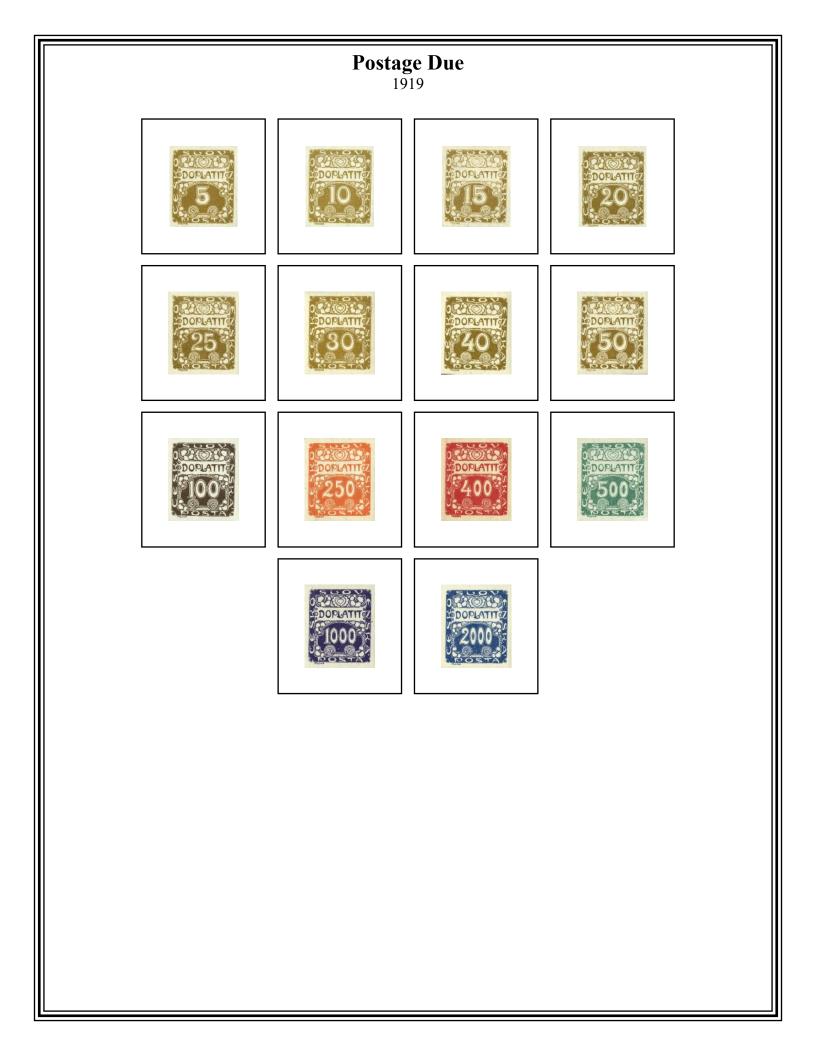

# Czechoslovakia First Republic 1918-1939



### The Hradčany Designs 1918-1920

The Circles Design

Two circles appear in each side panel

**Initial Phase** Sun in the sky, white foreground bushes Imperforate



Perforated



**Final Phase** No sun, hatching in the foreground bushes



Perforated























### Fifth Anniversary of the Founding of the Republic Gum embossed with the monogram of the Czechoslovak Postal Service

On watermarked paper

1923



#### Overprinted Meeting of the Olympic Congress in Prague

1925



#### Overprinted Eighth Sokol Games in Prague

1926









#### President T G Masaryk's 75th Birthday

Photogravure On watermarked paper

1925

Comb perforated  $13\frac{3}{4} \times 13\frac{1}{2}$ Ordinary white paper



Translucent greyish paper





Line perforated 13<sup>3</sup>/<sub>4</sub>















#### **Castles and Towns**

1929









Blue-violet



Red-violet









**100<sup>th</sup> Anniversary of the Birth of Miroslav Tyrš** 1932





















## Twentieth Anniversary The Battles of Bachmac, Vouziers, and Dos Alto 1938





####