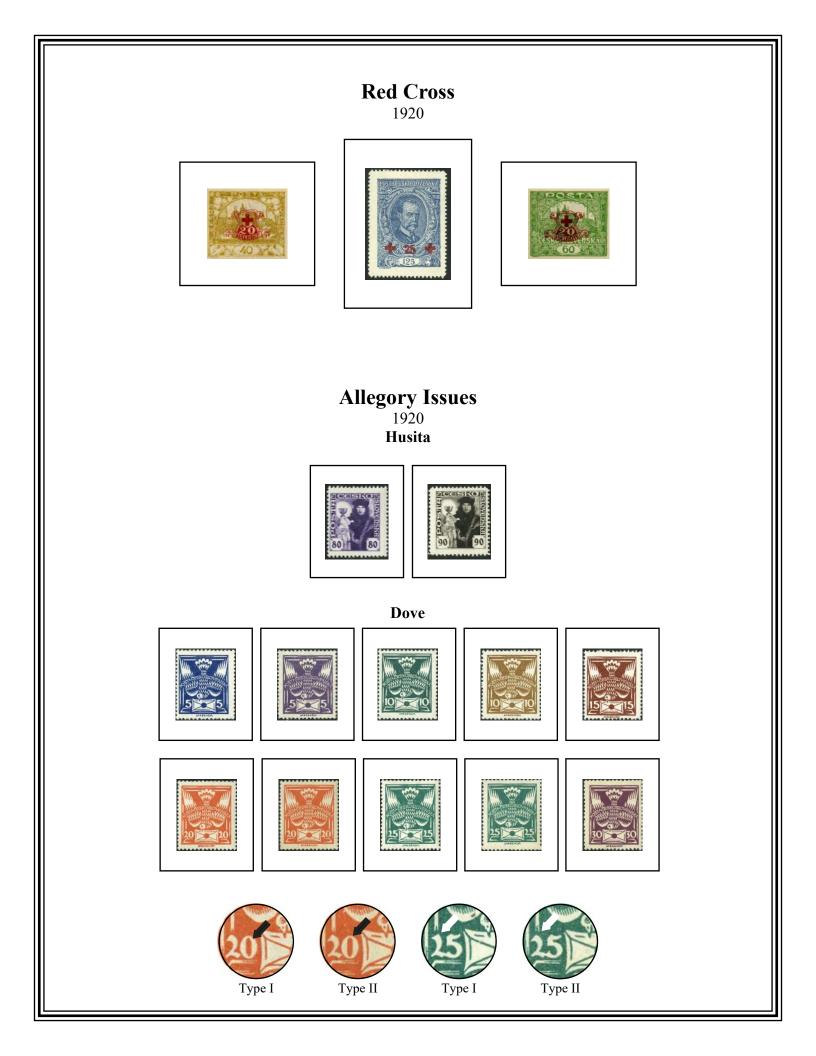

# Czechoslovakia First Republic 1918-1939



### The Hradčany Designs 1918-1920

The Circles Design

Two circles appear in each side panel

**Initial Phase** Sun in the sky, white foreground bushes Imperforate



Perforated



**Final Phase** No sun, hatching in the foreground bushes



Perforated























### Fifth Anniversary of the Founding of the Republic Gum embossed with the monogram of the Czechoslovak Postal Service

On watermarked paper

1923



#### Overprinted Meeting of the Olympic Congress in Prague

1925



#### Overprinted Eighth Sokol Games in Prague

1926









#### President T G Masaryk's 75th Birthday

Photogravure On watermarked paper

1925

Comb perforated  $13\frac{3}{4} \times 13\frac{1}{2}$ Ordinary white paper



Translucent greyish paper





Line perforated 13<sup>3</sup>/<sub>4</sub>















#### **Castles and Towns**

1929









Blue-violet



Red-violet









**100<sup>th</sup> Anniversary of the Birth of Miroslav Tyrš** 1932





















## Twentieth Anniversary The Battles of Bachmac, Vouziers, and Dos Alto 1938





#### **Tent