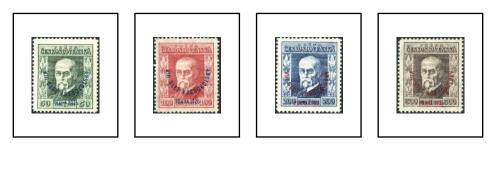

#### President T G Masaryk's 75th Birthday

Photogravure On watermarked paper

1925

Comb perforated  $13\frac{3}{4} \times 13\frac{1}{2}$ Ordinary white paper

Translucent greyish paper

Line perforated 13<sup>3</sup>/<sub>4</sub>