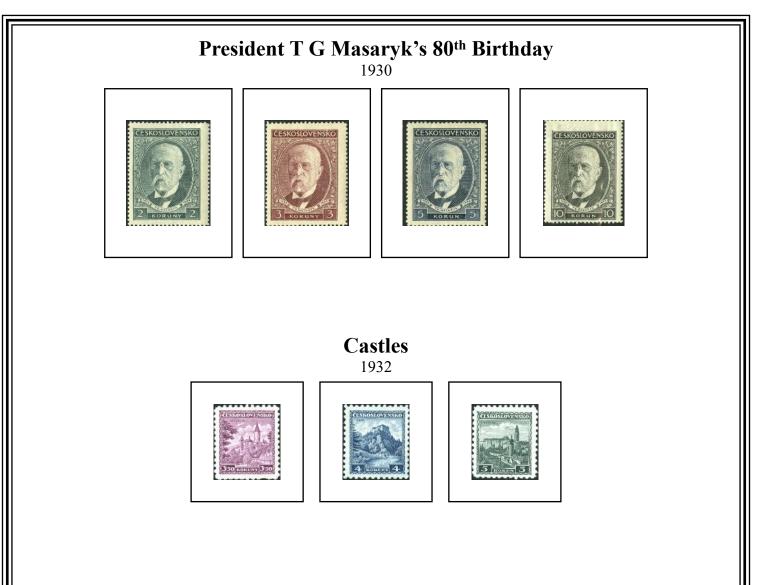

#### President T G Masaryk's 75th Birthday

Photogravure On watermarked paper

1925

Comb perforated  $13\frac{3}{4} \times 13\frac{1}{2}$ Ordinary white paper

Translucent greyish paper

Line perforated 13<sup>3</sup>/<sub>4</sub>