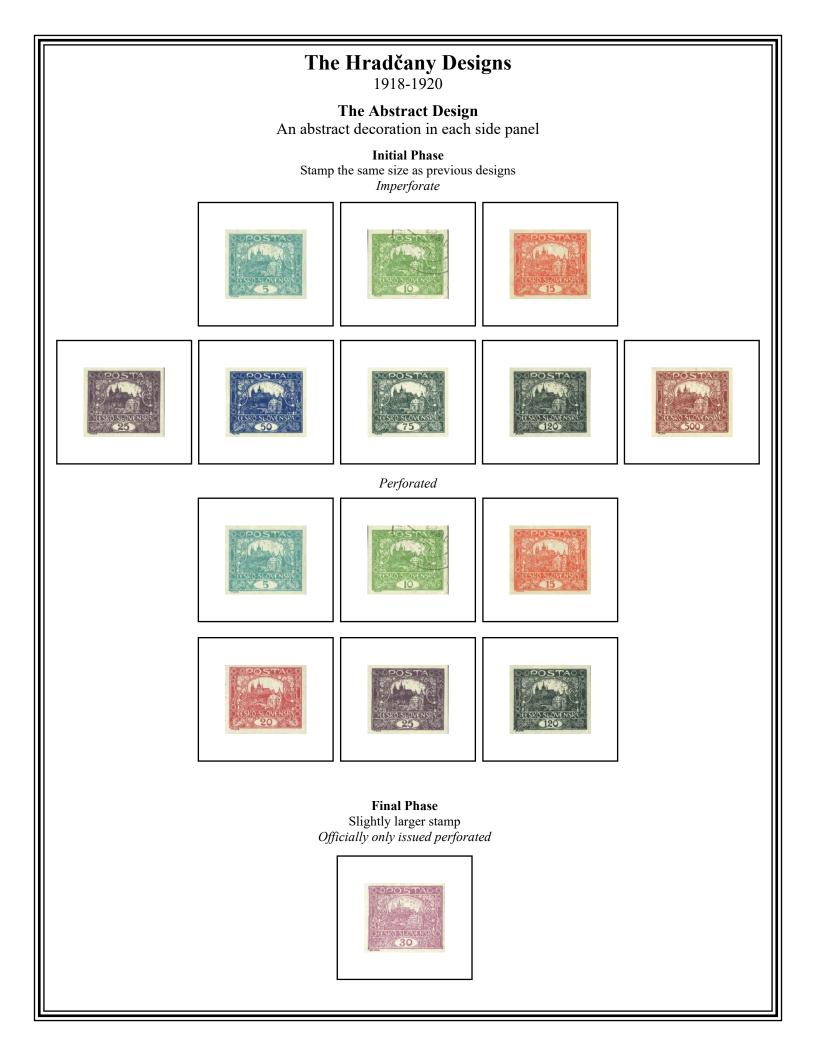

### The Hradčany Designs 1918-1920

The Circles Design

Two circles appear in each side panel

**Initial Phase** Sun in the sky, white foreground bushes Imperforate

Perforated

**Final Phase** No sun, hatching in the foreground bushes