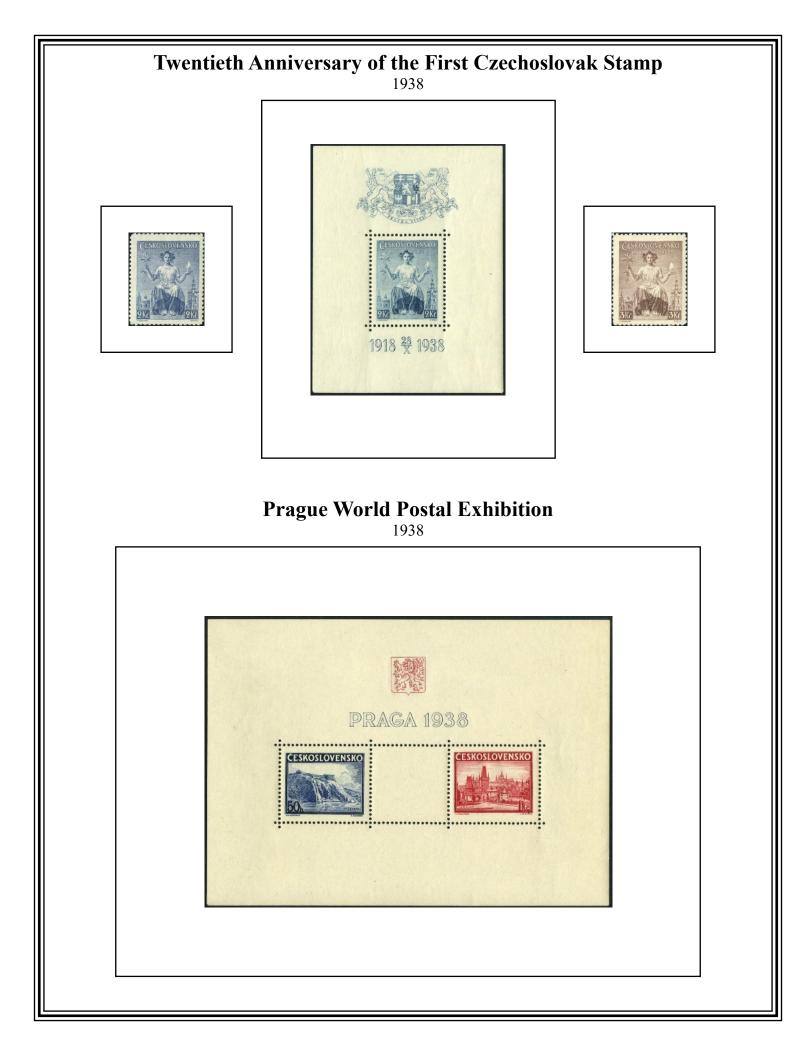

the Republic Gum embossed with the monogram of the Czechoslovak Postal Service

On watermarked paper

1923



#### Overprinted Meeting of the Olympic Congress in Prague

1925



#### Overprinted Eighth Sokol Games in Prague

1926









#### President T G Masaryk's 75th Birthday

Photogravure On watermarked paper

1925

Comb perforated  $13\frac{3}{4} \times 13\frac{1}{2}$ Ordinary white paper



Translucent greyish paper





Line perforated 13<sup>3</sup>/<sub>4</sub>















#### **Castles and Towns**

1929









Blue-violet



Red-violet









**100<sup>th</sup> Anniversary of the Birth of Miroslav Tyrš** 1932





















## Twentieth Anniversary The Battles of Bachmac, Vouziers, and Dos Alto 1938





#### **Tenth International Sokol Games in Prague** 1938