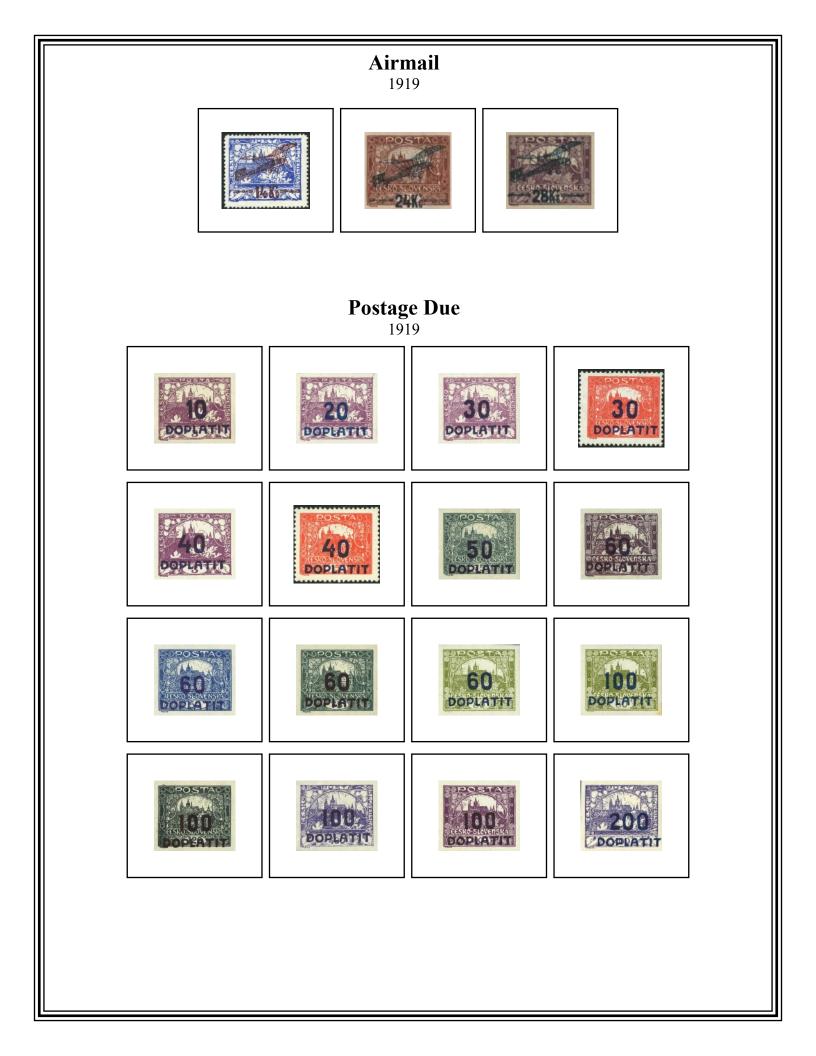

# Czechoslovakia First Republic 1918-1939



### The Hradčany Designs 1918-1920

The Circles Design

Two circles appear in each side panel

**Initial Phase** Sun in the sky, white foreground bushes Imperforate



Perforated



**Final Phase** No sun, hatching in the foreground bushes



Perforated























### Fifth Anniversary of the Founding of the Republic Gum embossed with the monogram of the Czechoslovak Postal Service

On watermarked paper

1923



#### Overprinted Meeting of the Olympic Congress in Prague

1925



#### Overprinted Eighth Sokol Games in Prague

1926









#### President T G Masaryk's 75th Birthday

Photogravure On watermarked paper

1925

Comb perforated  $13\frac{3}{4} \times 13\frac{1}{2}$ Ordinary white paper



Translucent greyish paper





Line perforated 13<sup>3</sup>/<sub>4</sub>















#### **Castles and Towns**

1929









Blue-violet



Red-violet









**100<sup>th</sup> Anniversary of the Birth of Miroslav Tyrš** 1932





















## Twentieth Anniversary The Battles of Bachmac, Vouziers, and Dos Alto 1938





#