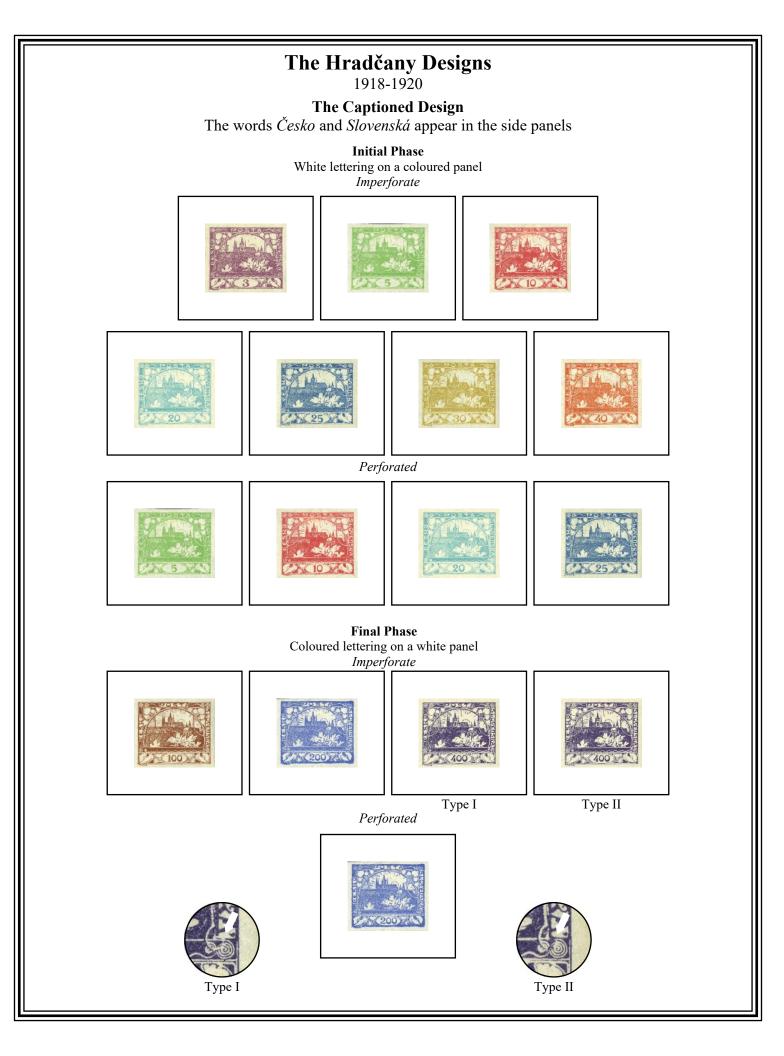

### The Hradčany Designs 1918-1920

The Circles Design

Two circles appear in each side panel

**Initial Phase** Sun in the sky, white foreground bushes Imperforate

Perforated

**Final Phase** No sun, hatching in the foreground bushes