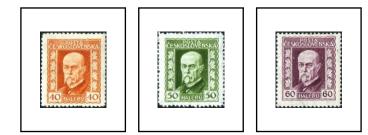

#### President T G Masaryk's 75th Birthday

Photogravure On watermarked paper

1925

Comb perforated  $13\frac{3}{4} \times 13\frac{1}{2}$ Ordinary white paper

Translucent greyish paper

Line perforated 13<sup>3</sup>/<sub>4</sub>