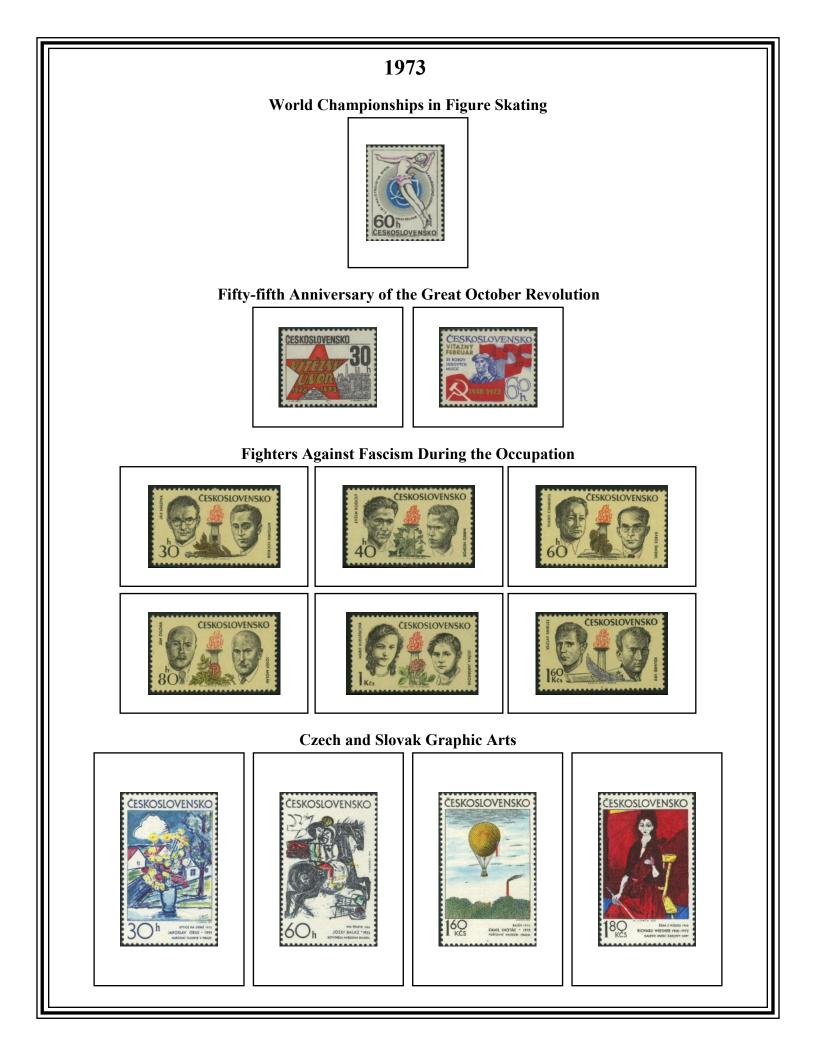

# Post War Czechoslovakia 1970-1974

Design by Mark Wilson © 2017





#### Ludvik Svoboda







Josef Lada









Prague Castle





## **UNESCO World Personalities**







# ČKD Prague



## Slovak Teachers' Choir



UNESCO





### Czechoslovak Communist Party



#### Federations of Workers' Physical Exercise Unions



#### Fourteenth World Highway Congress



## Fourteenth Czechoslovak Communist Party Congress





**Biennial Children's Book Illustrations Awards** 



















#### **Postage Stamp Day**



#### Fiftieth Anniversary of the USSR and the Great October Socialist Revolution













# **Czechoslovak Organized Tennis**



## **Olomouc University**



#### **Czechoslovak Telecommunications**







## **Space Exploration**



#### The Army's Third Summer Spartakiad



## Twenty-fifth Anniversary of the May 9th Constitution



#### **City Arms**



# Prague Castle















#### International Children's Day



## Council for Mutual Economic Assistance



## **Bratislava Tapestries**



## **Guerrilla Commanders and Fighters**