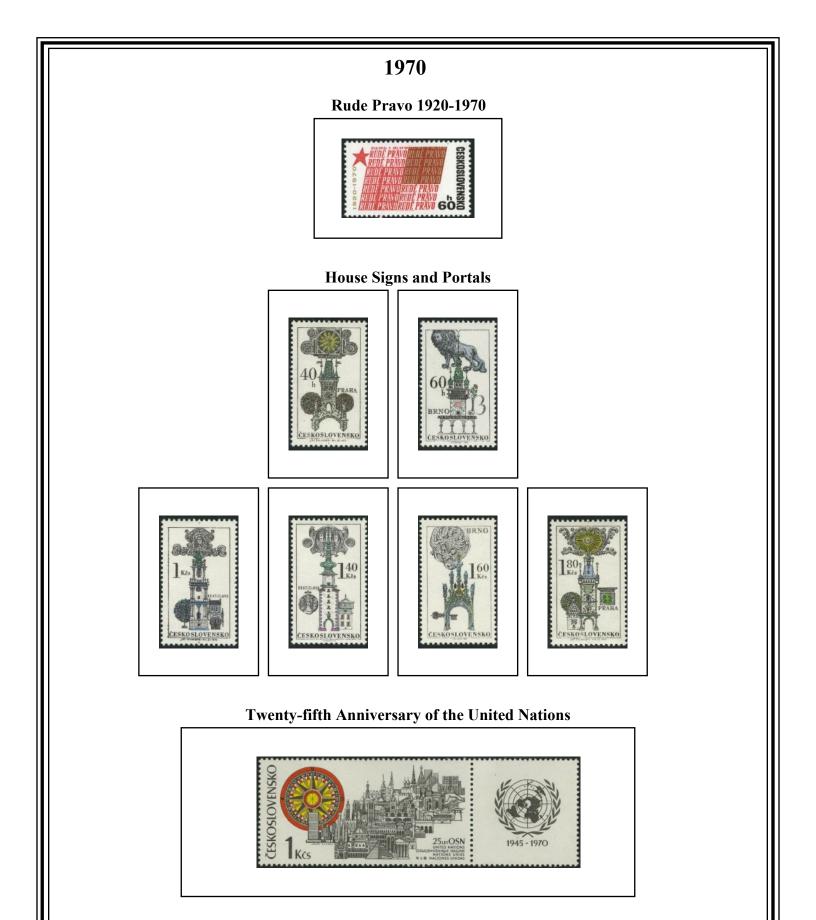

# Post War Czechoslovakia 1970-1974

Design by Mark Wilson © 2017





#### Ludvik Svoboda







Josef Lada









Prague Castle





## **UNESCO World Personalities**







# ČKD Prague



## Slovak Teachers' Choir



UNESCO





### Czechoslovak Communist Party



#### Federations of Workers' Physical Exercise Unions



#### Fourteenth World Highway Congress



## Fourteenth Czechoslovak Communist Party Congress





**Biennial Children's Book Illustrations Awards** 



















#### **Postage Stamp Day**



#### Fiftieth Anniversary of the USSR and the Great October Socialist Revolution













# **Czechoslovak Organized Tennis**



## **Olomouc University**



#### **Czechoslovak Telecommunications**







## **Space Exploration**



#### The Army's Third Summer Spartakiad



## Twenty-fifth Anniversary of the May 9th Constitution



#### **City Arms**



# Prague Castle