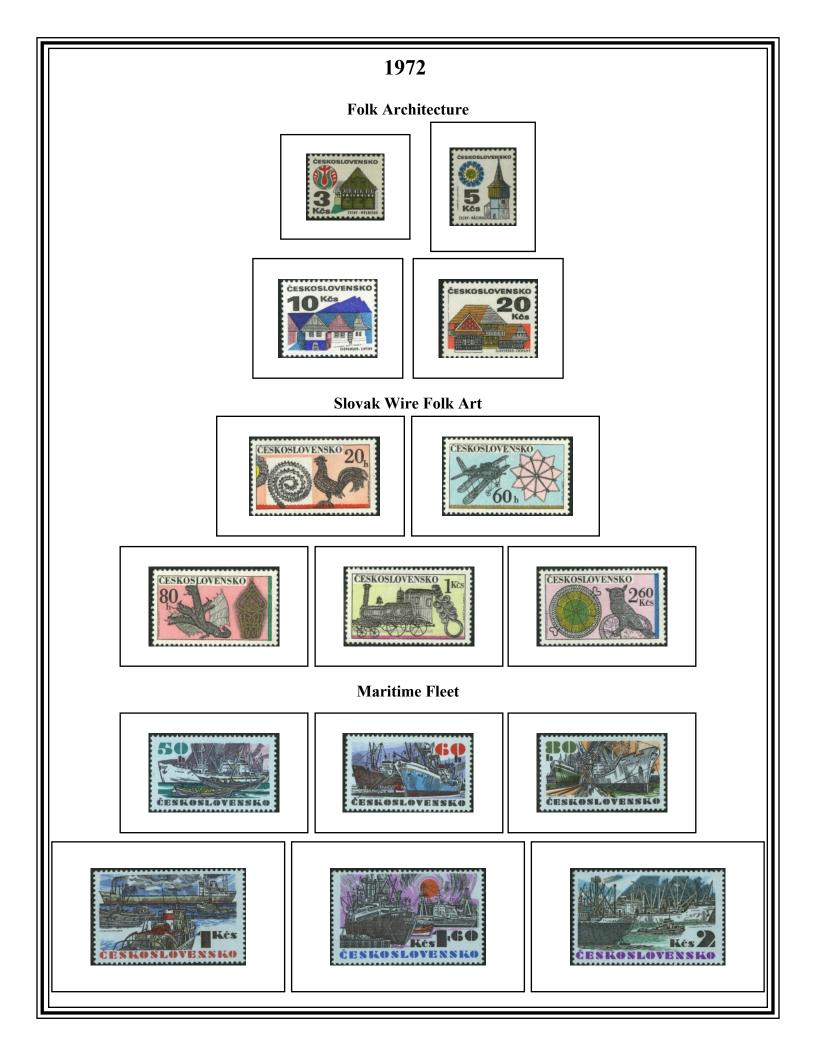

# Post War Czechoslovakia 1970-1974

Design by Mark Wilson © 2017





#### Ludvik Svoboda







Josef Lada









Prague Castle





## **UNESCO World Personalities**







# ČKD Prague



## Slovak Teachers' Choir



UNESCO





### Czechoslovak Communist Party



#### Federations of Workers' Physical Exercise Unions



#### Fourteenth World Highway Congress



## Fourteenth Czechoslovak Communist Party Congress





**Biennial Children's Book Illustrations Awards** 



















#### **Postage Stamp Day**



#### Fiftieth Anniversary of the USSR and the Great October Socialist Revolution













# **Czechoslovak Organized Tennis**



## **Olomouc University**



#### **Czechoslovak Telecommunications**







## **Space Exploration**



#### The Army's Third Summer Spartakiad



## Twenty-fifth Anniversary of the May 9th Constitution



#### **City Arms**



# Prague Castle















#### International Children's Day



## Council for Mutual Economic Assistance



## **Bratislava Tapestries**



## **Guerrilla Commanders and Fighters**