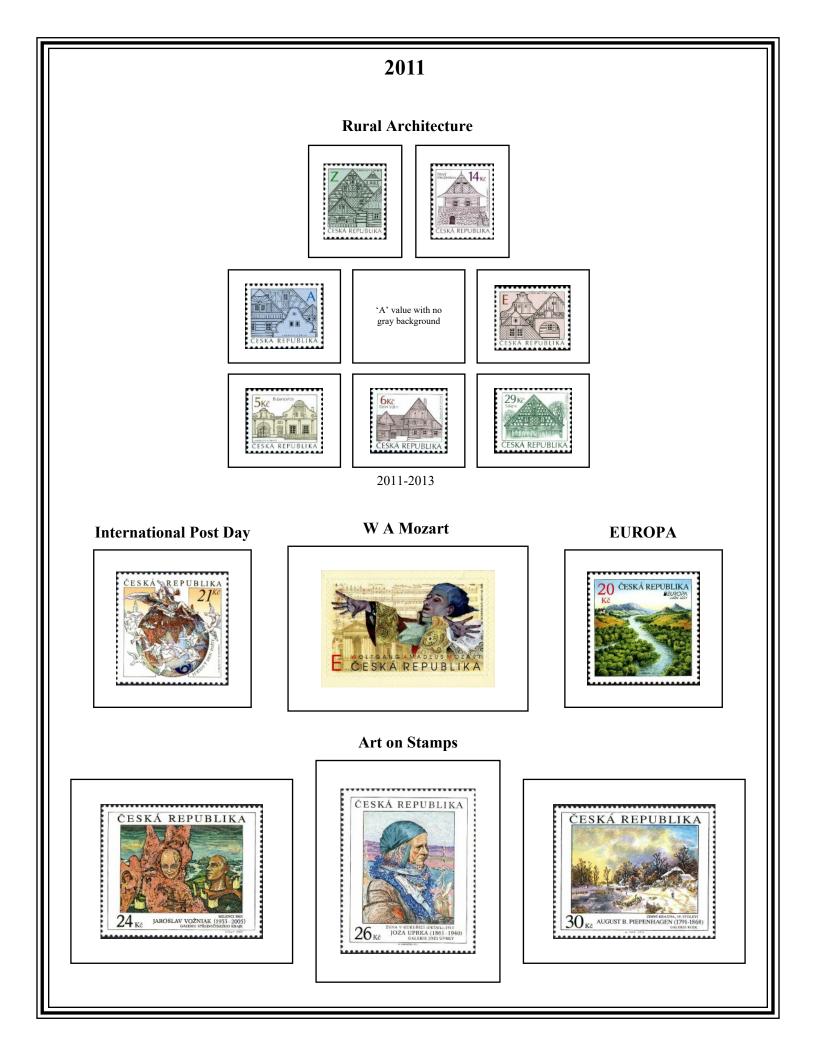

#### Machine Label



Anniversaries 2



Johan Gerstner

## **Personal Stamps**









#### **National Treasures**



**Czech Film Posters** 



**The Four Friends** 





Pat and Mat











#### **International Post Day**







## EUROPA

## Masaryk Circuit Brno





## **Client Designed Stamps**









## Prague Castle Art









#### **Anniversaries 2**



Kralice Bible



Postal Banking Services







#### President



Miloš Zeman

## St Wenceslas



## **Czech Stamp Production**



## **Historic Vehicles**



#### **Classic Automobiles**



## Franz Kafka



#### **National Treasures 1**





Prague Castle Art

#### **National Treasures 2**











# 2014 **Anniversaries 2** ZALOŽENÍ KATEDRÁLY SV. VÍTA PRVNÍ PRAŽSKÝ ARCIBISKUP 1344 ARNOST Z PARE Kč 5 ESKÁ REPUBLIKA St Vitus Cathedral ČESKA REPUBLIKA 25 **National Treasures** Jů and Hele ČESKÁ REPUBLIKA



Andreas Vesalius



**Client Designed Stamps** 



Victims of World War I





#### Resistance



##