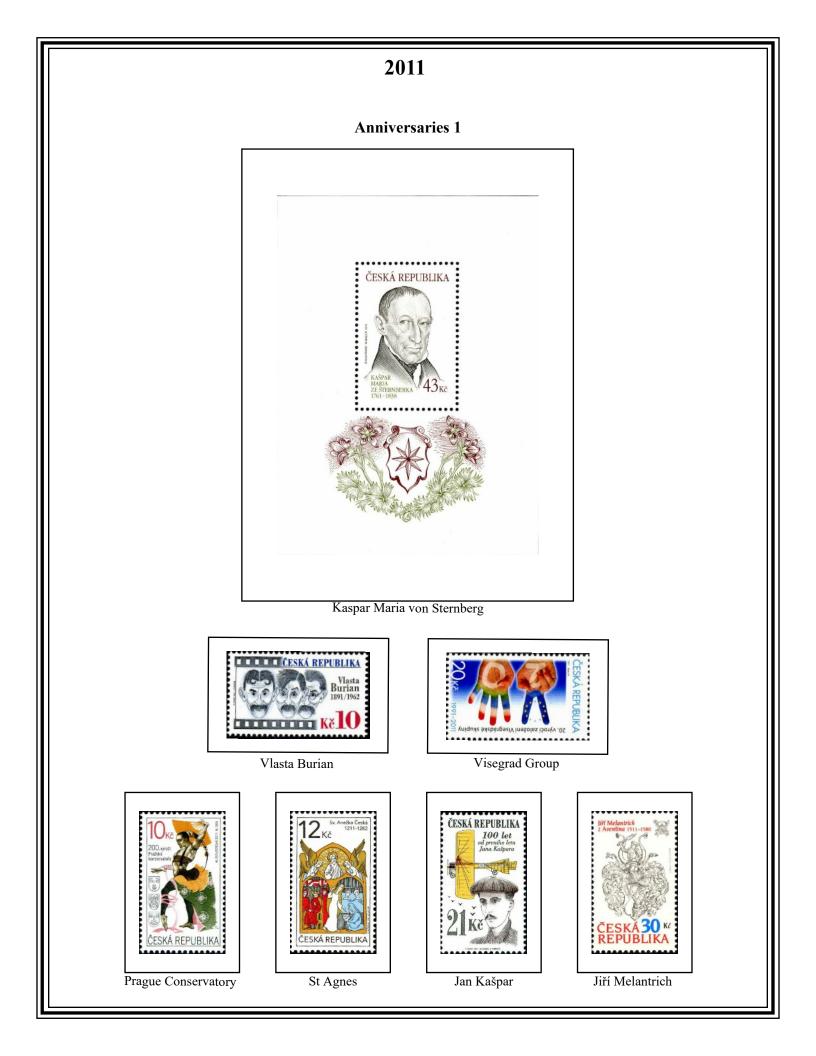

#### Machine Label



Anniversaries 2



Johan Gerstner

## **Personal Stamps**









#### **National Treasures**



**Czech Film Posters** 



**The Four Friends** 





Pat and Mat











#### **International Post Day**







## EUROPA

## Masaryk Circuit Brno





## **Client Designed Stamps**









## Prague Castle Art









#### **Anniversaries 2**



Kralice Bible



Postal Banking Services







#### President



Miloš Zeman

## St Wenceslas



## **Czech Stamp Production**



## **Historic Vehicles**



#### **Classic Automobiles**



## Franz Kafka



#### **National Treasures 1**





Prague Castle Art

#### **National Treasures 2**











# 2014 **Anniversaries 2** ZALOŽENÍ KATEDRÁLY SV. VÍTA PRVNÍ PRAŽSKÝ ARCIBISKUP 1344 ARNOST Z PARE Kč 5 ESKÁ REPUBLIKA St