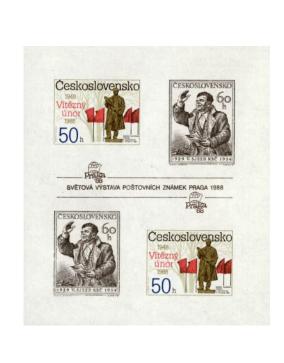

s**







| Perforated on four sides. |  |  |
|---------------------------|--|--|

#### **Prague Castle**





#### **Prague Castle**





#### **Prague National Literature Memorial**













#### **Prague National Literature Memorial**





1988

#### **Prague National Literature Memorial**



#### Seventieth Anniversary of the First Czechoslovak Postage Stamp



#### **Postage Stamp Day**



#### **Prague Postal Museum**



#### **Prague Postal Museum**











#### **Prague Today**









#### **Prague Today**





#### **Prague Fountains**











## 1988 Treasures of the National Gallery in Prague



#### Special Reissues for Praga 1988 (Treasures of the National Gallery in Prague)



### Special Reissues for Praga 1988 (Space Exploration)



#### (Victorious February)





## Special Reissues for Praga 1988 (Helsinki Peace Conference)



## Special Reissues for Praga 1988 (King George of Bohemia's Peace Project )



1988
Toward a World Without Nuclear Weapons





### **Bratislava Themes**

















G Husák



**Matice Slovak Society** 



### Founding of Czechoslovakia 1918



1948 and the National Front





### **Art on Stamps**







## Twenty Years of the Czechoslovak Federation



### **Threatened Fauna**



#### **Famous Anniversaries**













#### **Nature Protection**









# **Prague Castle**





### **Prague Castle**





#### **Bratislava Themes**









1989

#### **Biennial of Illustrations Bratislava**











# **Treasures of the National Gallery in Prague**



1989

## **Pioneer Organization**



### **Postage Stam