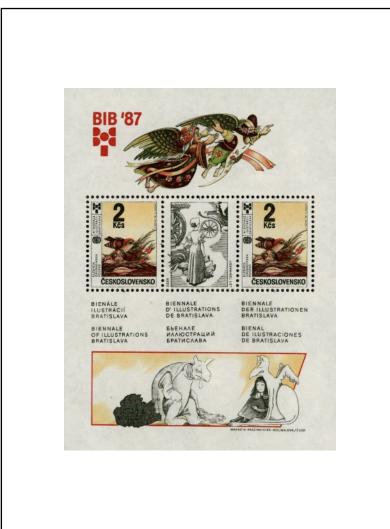

Art on Stamps**



Type I Background with slanted lines.



Type II
Background with crossed hatching.









#### **Czechoslovak Technical Monuments**























#### **Bratislava Themes**







#### J E Purkyne



#### Praga 1988 Postal Emblems



#### **Nature Protection**









#### **State Honours**











#### **Terezin Memorial**



#### **World Cycling Championships**



#### Lidice and Lezaky





#### **Bratislava Themes**





#### Czechoslovak Mathematicians and Physicists Union







1987

#### Czechoslovak Nuclear Power



#### **Prague Castle**



1987

#### Pan Union Congress and the Socialist Communications Union





#### **Prague Castle**



#### **Space Exploration**





#### **Postage Stamp Day**



#### **Biennial of Illustrations Bratislava**











#### **Czechoslovak Bowling Union**



#### Anniversaries of the USSR and ČSSR





#### **Art on Stamps**











#### **Historic Vehicles**











#### Praga 1988 Booklet (Image reduced 50%)







#### Olympic Games













Perforated on three sides.



#### **Olympic Games**







| Perforated on four sides. |  |  |
|---------------------------|--|--|

#### **Prague Castle**





#### **Prague Castle**





#### **Prague National Literature Memorial**













#### **Prague National Literature Memorial**





1988

#### **Prague National Literature Memorial**



#### Seventieth Anniversary of the First Czechoslovak Postage Stamp



#### **Postage Stamp Day**



#### **Prague Postal Museum**



#### **Prague Postal Museum**











#### **Prague Today**