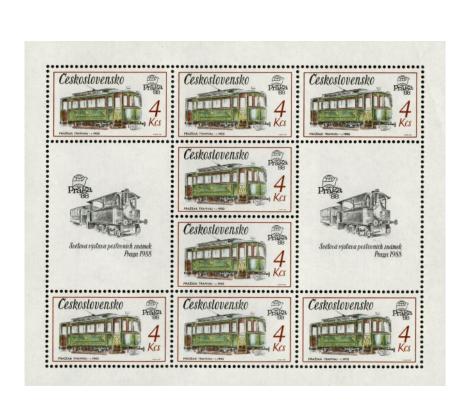

rty





## 1986 SOCOFILEX 86 Presentation Card



These overprinted stamps were released only in pre-cancelled format.

#### **Praga 88 Postal Exhibition**



Fully perforated.



Partially perforated.

1986

#### **Praga 88 Postal Exhibition**



Imperforate

#### **International Spanish Brigade**



#### **Registered Mail and Postage Stamp Day**





#### **Nature Protection**











#### **The Circus**









#### Czechoslovak Philharmonic Orchestra



#### **International Peace Year**



#### **City Arms**







#### **Electric Trains**









#### Karlov Vary Film Festival



#### **Sports**





#### **Art on Stamps**



Type I Background with slanted lines.



Type II
Background with crossed hatching.









#### **Czechoslovak Technical Monuments**























#### **Bratislava Themes**







#### J E Purkyne



#### Praga 1988 Postal Emblems



#### **Nature Protection**









#### **State Honours**











#### **Terezin Memorial**



#### **World Cycling Championships**



#### Lidice and Lezaky





#### **Bratislava Themes**





#### Czechoslovak Mathematicians and Physicists Union







1987

#### Czechoslovak Nuclear Power



#### **Prague Castle**



1987

#### Pan Union Congress and the Socialist Communications Union





#### **Prague Castle**



#### **Space Exploration**





#### **Postage Stamp Day**



#### **Biennial of Illustrations Bratislava**











#### **Czechoslovak Bowling Union**



#### Anniversaries of the USSR and ČSSR





#### **Art on Stamps**











#### **Historic Vehicles**











#### Pra