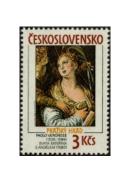

#### **Art on Stamps**

Type I Background with slanted lines.

Type II
Background with crossed hatching.