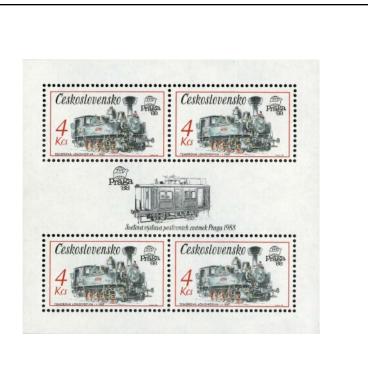

t Party





## 1986 SOCOFILEX 86 Presentation Card



These overprinted stamps were released only in pre-cancelled format.

#### **Praga 88 Postal Exhibition**



Fully perforated.



Partially perforated.

1986

#### **Praga 88 Postal Exhibition**



Imperforate

#### **International Spanish Brigade**



#### **Registered Mail and Postage Stamp Day**





#### **Nature Protection**











#### **The Circus**









#### Czechoslovak Philharmonic Orchestra



#### **International Peace Year**



#### **City Arms**







#### **Electric Trains**









#### Karlov Vary Film Festival



#### **Sports**





#### **Art on Stamps**



Type I Background with slanted lines.



Type II
Background with crossed hatching.









#### **Czechoslovak Technical Monuments**























#### **Bratislava Themes**







#### J E Purkyne



#### Praga 1988 Postal Emblems



#### **Nature Protection**









#### **State Honours**











#### **Terezin Memorial**



#### **World Cycling Championships**



#### Lidice and Lezaky





#### **Bratislava Themes**





#### Czechoslovak Mathematicians and Physicists Union







1987

#### Czechoslovak Nuclear Power



#### **Prague Castle**



1987

#### Pan Union Congress and the Socialist Communications Union





#### **Prague Castle**



#### **Space Exploration**





#### **Postage Stamp Day**



#### **Biennial of Illustrations Bratislava**











#### **Czechoslovak Bowling Union**



#### Anniversaries of the USSR and ČSSR





#### **Art on Stamps**











#### **Historic Vehicles**











####