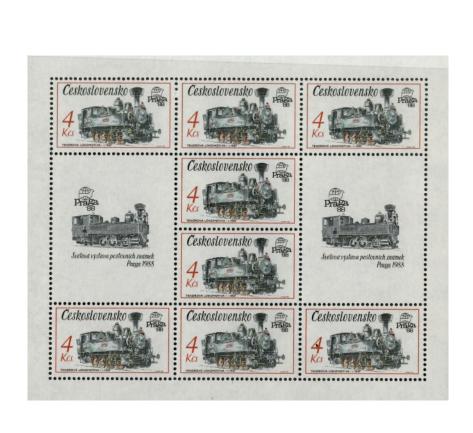

Party





## 1986 SOCOFILEX 86 Presentation Card



These overprinted stamps were released only in pre-cancelled format.

#### **Praga 88 Postal Exhibition**



Fully perforated.



Partially perforated.

1986

#### **Praga 88 Postal Exhibition**



Imperforate

#### **International Spanish Brigade**



#### **Registered Mail and Postage Stamp Day**





#### **Nature Protection**











#### **The Circus**









#### Czechoslovak Philharmonic Orchestra



#### **International Peace Year**



#### **City Arms**







#### **Electric Trains**









#### Karlov Vary Film Festival



#### **Sports**





#### **Art on Stamps**



Type I Background with slanted lines.



Type II
Background with crossed hatching.









#### **Czechoslovak Technical Monuments**























#### **Bratislava Themes**







#### J E Purkyne



#### Praga 1988 Postal Emblems



#### **Nature Protection**









#### **State Honours**











#### **Terezin Memorial**



#### **World Cycling Championships**



#### Lidice and Lezaky





#### **Bratislava Themes**





#### Czechoslovak Mathematicians and Physicists Union







1987

#### Czechoslovak Nuclear Power



#### **Prague Castle**



1987

#### Pan Union Congress and the Socialist Communications Union





#### **Prague Castle**



#### **Space Exploration**





#### **Postage Stamp Day**



#### **Biennial of Illustrations Bratislava**











#### **Czechoslovak Bowling Union**



#### Anniversaries of the USSR and ČSSR





#### **Art on Stamps**











#### **Historic Vehicles**











#### P