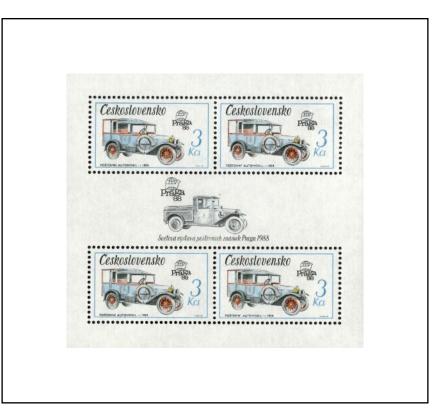

unist Party





## 1986 SOCOFILEX 86 Presentation Card



These overprinted stamps were released only in pre-cancelled format.

#### **Praga 88 Postal Exhibition**



Fully perforated.



Partially perforated.

1986

#### **Praga 88 Postal Exhibition**



Imperforate

#### **International Spanish Brigade**



#### **Registered Mail and Postage Stamp Day**





#### **Nature Protection**











#### **The Circus**









#### Czechoslovak Philharmonic Orchestra



#### **International Peace Year**



#### **City Arms**







#### **Electric Trains**









#### Karlov Vary Film Festival



#### **Sports**





#### **Art on Stamps**



Type I Background with slanted lines.



Type II
Background with crossed hatching.









#### **Czechoslovak Technical Monuments**























#### **Bratislava Themes**







#### J E Purkyne



#### Praga 1988 Postal Emblems



#### **Nature Protection**









#### **State Honours**











#### **Terezin Memorial**



#### **World Cycling Championships**



#### Lidice and Lezaky





#### **Bratislava Themes**





#### Czechoslovak Mathematicians and Physicists Union







1987

#### Czechoslovak Nuclear Power



#### **Prague Castle**



1987

#### Pan Union Congress and the Socialist Communications Union





#### **Prague Castle**



#### **Space Exploration**





#### **Postage Stamp Day**



#### **Biennial of Illustrations Bratislava**











#### **Czechoslovak Bowling Union**



#### Anniversaries of the USSR and ČSSR





#### **Art on Stamps**











#### **Historic Vehicles**