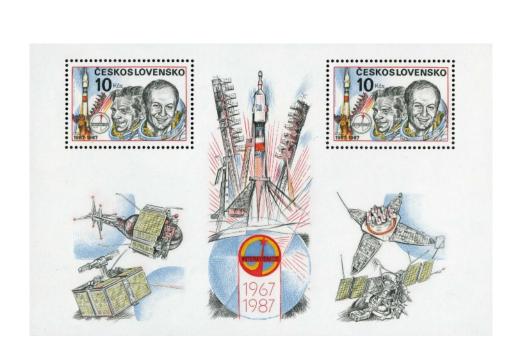

rains**









#### Karlov Vary Film Festival



#### **Sports**





#### **Art on Stamps**



Type I Background with slanted lines.



Type II
Background with crossed hatching.









#### **Czechoslovak Technical Monuments**























#### **Bratislava Themes**







#### J E Purkyne



#### Praga 1988 Postal Emblems



#### **Nature Protection**









#### **State Honours**











#### **Terezin Memorial**



#### **World Cycling Championships**



#### Lidice and Lezaky





#### **Bratislava Themes**





#### Czechoslovak Mathematicians and Physicists Union







1987

#### Czechoslovak Nuclear Power



#### **Prague Castle**



1987

#### Pan Union Congress and the Socialist Communications Union





#### **Prague Castle**



#### **Space Exploration**





#### **Postage Stamp Day**



#### **Biennial of Illustrations Bratislava**











#### **Czechoslovak Bowling Union**



#### Anniversaries of the USSR and ČSSR





#### **Art on Stamps**











#### **Historic Vehicles**











#### Praga 1988 Booklet (Image reduced 50%)







#### Olympic Games













Perforated on three sides.



#### **Olympic Games**







| Perforated on four sides. |  |  |
|---------------------------|--|--|

#### **Prague Castle**





#### **Prague Castle**





#### **Prague National Literature Memorial**













#### **Prague National Literature Memorial**





1988

#### **Prague National Literature Memorial**



#### Seventieth Anniversary of the First Czechoslovak Postage Stamp



#### **Postage Stamp Day**



#### **Prague Postal