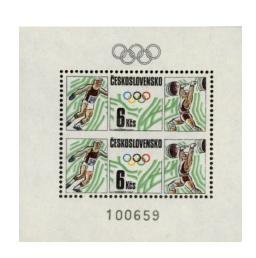

#### **Olympic Games**

| Perforated on four sides. |  |  |
|---------------------------|--|--|