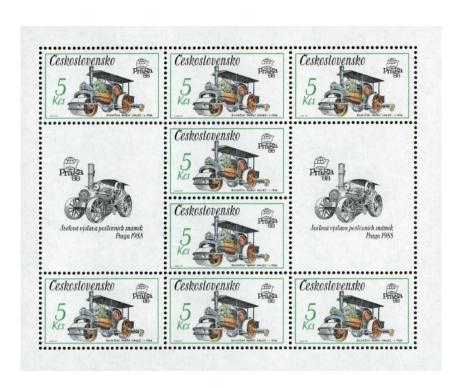

#### **Praga 88 Postal Exhibition**

Fully perforated.

Partially perforated.

1986

#### **Praga 88 Postal Exhibition**

Imperforate