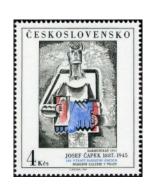

#### **Art on Stamps**

Type I Background with slanted lines.

Type II
Background with crossed hatching.

#### **Art on Stamps**