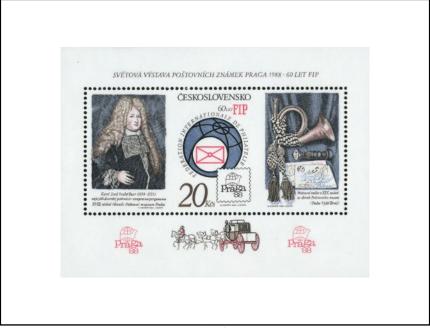

#### **Praga 88 Postal Exhibition**

Fully perforated.

Partially perforated.

1986