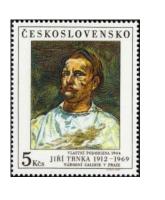

#### **Art on Stamps**

Type I Background with slanted lines.

Type II
Background with crossed hatching.

#### **Art on Stamps**