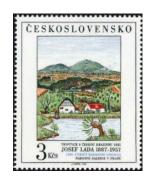

#### **Art on Stamps**

Type I Background with slanted lines.

Type II
Background with crossed hatching.

#### **Art on Stamps**